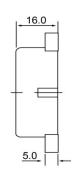

## SIDE VIEW

| Spe                   | ecifications |       | Notes                       |                        | Revision History |                           |             |            |             |            |
|-----------------------|--------------|-------|-----------------------------|------------------------|------------------|---------------------------|-------------|------------|-------------|------------|
| Description           | Value        | Unit  |                             |                        | Version          |                           | Description |            | Date        | Approved   |
| Technology            | Piezo        |       | 1) All dimensions are in mm | unless otherwise noted | 1                | Released from Engineering |             |            | 10/21/2013  | J.S        |
| Resonant Frequency    | 2,800        | (Hz)  | 2) All parts meet RoHS      |                        |                  |                           |             |            |             |            |
| Rated Voltage         | 12           | (V)   |                             |                        |                  |                           |             |            |             |            |
| SPL @ 10cm            | 100          | (dBA) |                             |                        |                  |                           |             |            |             |            |
| Capacitance           | 35,000       | (pF)  |                             |                        |                  |                           |             |            |             |            |
| Mount Type            | Flange       |       |                             |                        |                  |                           |             |            |             |            |
| Voltage Range         | 1~30         | (V)   |                             |                        |                  |                           |             |            |             |            |
| Max Rated Current     | 7            | (mA)  |                             |                        |                  |                           |             |            |             |            |
| Housing Material      | ABS          |       |                             |                        | Drawn by         | Date                      | Checked by  | Date       | Approved by | Date       |
| Operating Temperature | -20 ~ +60    | °C    |                             |                        | A.B.             | 10/21/2013                | C.E.        | 10/21/2013 | J.S         | 10/21/2013 |
| Storage Temperature   | -20 ~ +60    | °C    |                             | Piezo Transducer       |                  | TP412812-1                |             |            |             |            |
| Weight                | 3            | (g)   |                             |                        |                  |                           |             |            |             |            |