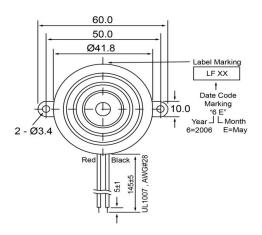

## TOP VIEW

## SIDE VIEW

| Spe                   | ecifications |       | Notes                       |                        | Revision History |                           |             |            |             |            |
|-----------------------|--------------|-------|-----------------------------|------------------------|------------------|---------------------------|-------------|------------|-------------|------------|
| Description           | Value        | Unit  |                             |                        | Version          |                           | Description |            | Date        | Approved   |
| Technology            | Piezo        |       | 1) All dimensions are in mm | unless otherwise noted | 1                | Released from Engineering |             |            | 10/21/2013  | J.S        |
| Resonant Frequency    | 2,800        | (Hz)  | 2) All parts meet RoHS      |                        |                  |                           |             |            |             |            |
| Rated Voltage         | 12           | (V)   |                             |                        |                  |                           |             |            |             |            |
| SPL @ 10cm            | 100          | (dBA) |                             |                        |                  |                           |             |            |             |            |
| Capacitance           | 35,000       | (pF)  |                             |                        |                  |                           |             |            |             |            |
| Mount Type            | Flange       |       |                             |                        |                  |                           |             |            |             |            |
| Voltage Range         | 1~30         | (V)   |                             |                        |                  |                           |             |            |             |            |
| Max Rated Current     | 7            | (mA)  |                             |                        |                  |                           |             |            |             |            |
| Housing Material      | ABS          |       |                             |                        | Drawn by         | Date                      | Checked by  | Date       | Approved by | Date       |
| Operating Temperature | -20 ~ +60    | °C    |                             |                        | A.B.             | 10/21/2013                | C.E.        | 10/21/2013 | J.S         | 10/21/2013 |
| Storage Temperature   | -20 ~ +60    | °C    |                             | Piezo Transducer       |                  | TP412812-1                |             |            |             |            |
| Weight                | 3            | (g)   |                             |                        |                  |                           |             |            |             |            |