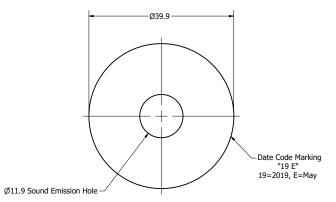

|              |            | 1        |             |  |
|--------------|------------|----------|-------------|--|
| art Number:  |            | DRAWN    | E /22 /2010 |  |
| TD202        | 3409-1     | CJ       | 5/23/2019   |  |
| 17393        |            | CHECKED  | 5/28/2019   |  |
|              |            | C.H.     |             |  |
| Description: | anadi iaar | APPROVED | F/20/2010   |  |
| Plezo II     | ansducer   | C.E.     | 5/28/2019   |  |

This document contains data proprietary to DB Unlimited. Any use or reproduction, in any form, without prior written permission of DB Unlimited is prohibited. All terms and conditions can be found at www.dbunlimitedco.com

## Top View



## Side View



## **Bottom View**



| Items                     | Specifications | Conditions  |     |                                                         |            |          |  |
|---------------------------|----------------|-------------|-----|---------------------------------------------------------|------------|----------|--|
| Min. Sound Pressure Level | 104            | dB (@ 10cm) |     |                                                         |            |          |  |
| Resonant Frequency        | 3,400          | Hz          |     | REVISION HISTORY                                        |            |          |  |
| Rated Voltage             | 9              | V           | REV | DESCRIPTION                                             | DATE       | APPROVED |  |