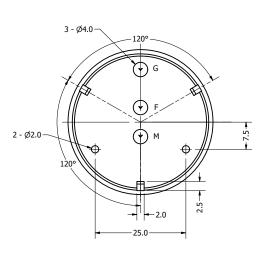

## **Bottom View**

| Items                     | Specifications | Conditions  |     |                                                         |            |          |  |
|---------------------------|----------------|-------------|-----|---------------------------------------------------------|------------|----------|--|
| Min. Sound Pressure Level | 104            | dB (@ 10cm) |     |                                                         |            |          |  |
| Resonant Frequency        | 3,400          | Hz          |     | REVISION HISTORY                                        |            |          |  |
| Rated Voltage             | 9              | V           | REV | DESCRIPTION                                             | DATE       | APPROVED |  |
| Voltage Range             | 3 ~ 15         | V           |     | Released from Engineering                               | 10/21/2013 | J.S.     |  |
| Max. Rated Current        | 9              | mA          |     | Updated to new template, temps, current, voltage range, | 5/28/2019  | C.F.     |  |
| Storage Temperature       | -40 ~ +90      | °C          | 7 1 | dimensions, housing material                            |            | C.E.     |  |
| Operating Temperature     | -40 ~ +85      | °C          |     | NOTES                                                   |            |          |  |
| Connection Method         | PC Pins        |             |     | 1) All dimensions are in mm unless otherwise noted      |            |          |  |
| Mount Type                | Thru Hole      |             |     | 2) All tolerances are ± 0.5 mm unless otherwise noted   |            |          |  |
| Housing Material          | PBT            |             |     | 3) All parts meet RoHS                                  |            |          |  |
| Weight                    | 14 5           | n           |     | 4) Subject to change or redrawn without notice          |            |          |  |