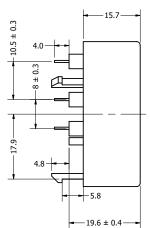

|              |            | 1        |             |  |
|--------------|------------|----------|-------------|--|
| art Number:  |            | DRAWN    | E /22 /2010 |  |
| TD202        | 3409-1     | CJ       | 5/23/2019   |  |
| 17393        |            | CHECKED  | 5/28/2019   |  |
|              |            | C.H.     |             |  |
| Description: | anadi iaar | APPROVED | F/20/2010   |  |
| Plezo II     | ansducer   | C.E.     | 5/28/2019   |  |

This document contains data proprietary to DB Unlimited. Any use or reproduction, in any form, without prior written permission of DB Unlimited is prohibited. All terms and conditions can be found at www.dbunlimitedco.com

## Top View



## Side View



## **Bottom View**



| Items                     | Specifications | Conditions  |     |                                                         |            |          |  |
|---------------------------|----------------|-------------|-----|---------------------------------------------------------|------------|----------|--|
| Min. Sound Pressure Level | 104            | dB (@ 10cm) |     |                                                         |            |          |  |
| Resonant Frequency        | 3,400          | Hz          |     | REVISION HISTORY                                        |            |          |  |
| Rated Voltage             | 9              | V           | REV | DESCRIPTION                                             | DATE       | APPROVED |  |
| Voltage Range