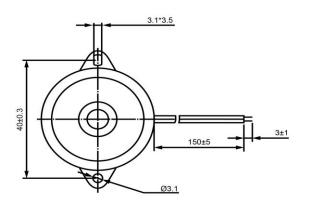

## **TOP VIEW**

## SIDE VIEW

| Specifications        |              |       | Notes                                              |                  | Revision History |                           |            |            |             |            |  |
|-----------------------|--------------|-------|----------------------------------------------------|------------------|------------------|---------------------------|------------|------------|-------------|------------|--|
| Description           | Value        | Unit  | Notes                                              |                  | Version          | Description               |            | Date       | Approved    |            |  |
| Technology            | Piezo        |       | 1) All dimensions are in mm unless otherwise noted |                  | 1                | Released from Engineering |            |            | 10/21/2013  | J.S        |  |
| Resonant Frequency    | 1,100        | (Hz)  | 2) All parts meet RoHS                             |                  |                  |                           |            |            |             |            |  |
| Rated Voltage         | 10           | (V)   |                                                    |                  |                  |                           |            |            |             |            |  |
| SPL @ 10cm            | 85           | (dBA) |                                                    |                  |                  |                           |            |            |             |            |  |
| Capacitance           | 50,000       | (pF)  |                                                    |                  |                  |                           |            |            |             |            |  |
| Mount Type            | Flange Mount |       |                                                    |                  |                  |                           |            |            |             |            |  |
| Voltage Range         | 1~30         | (V)   |                                                    |                  |                  |                           |            |            |             |            |  |
| Max Rated Current     | 9            | (mA)  |                                                    |                  |                  |                           |            |            |             |            |  |
| Housing Material      | ABS          |       |                                                    |                  | Drawn by         | Date                      | Checked by | Date       | Approved by | Date       |  |
| Operating Temperature | -20 ~ +60    | °C    |                                                    |                  | A.B.             | 10/21/2013                | C.E.       | 10/21/2013 | J.S         | 10/21/2013 |  |
| Storage Temperature   | -30 ~ +70    | °C    |                                                    | Piezo Transducer | Diozo Transdusor |                           | TP341110-1 |            |             |            |  |
| Weight                | 5            | (g)   |                                                    | Piezo Transducer |                  | 15241110-1                |            |            |             |            |  |