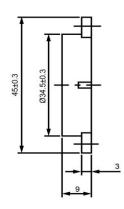

## **TOP VIEW**

## SIDE VIEW

| Specifications        |              |       | Notes                                              |                  | Revision History |                           |            |            |             |            |  |
|-----------------------|--------------|-------|----------------------------------------------------|------------------|------------------|---------------------------|------------|------------|-------------|------------|--|
| Description           | Value        | Unit  | Notes                                              |                  | Version          | Description               |            | Date       | Approved    |            |  |
| Technology            | Piezo        |       | 1) All dimensions are in mm unless otherwise noted |                  | 1                | Released from Engineering |            |            | 10/21/2013  | J.S        |  |
| Resonant Frequency    | 1,100        | (Hz)  | 2) All parts meet RoHS                             |                  |                  |                           |            |            |             |            |  |
| Rated Voltage         | 10           | (V)   |                                                    |                  |                  |                           |            |            |             |            |  |
| SPL @ 10cm            | 85           | (dBA) |                                                    |                  |                  |                           |            |            |             |            |  |
| Capacitance           | 50,000       | (pF)  |                                                    |                  |                  |                           |            |            |             |            |  |
| Mount Type            | Flange Mount |       |                                                    |                  |                  |                           |            |            |             |            |  |
| Voltage Range         | 1~30         | (V)   |                                                    |                  |                  |                           |            |            |             |            |  |
| Max Rated Current     | 9            | (mA)  |                                                    |                  |                  |                           |            |            |             |            |  |
| Housing Material      | ABS          |       |                                                    |                  | Drawn by         | Date                      | Checked by | Date       | Approved by | Date       |  |
| Operating Temperature | -20 ~ +60    | °C    |                                                    |                  | A.B.             | 10/21/2013                | C.E.       | 10/21/2013 | J.S         | 10/21/2013 |  |
| Storage Temperature   | -30 ~ +70    | °C    |                                                    | Piezo Transducer | Diozo Transdusor |                           | TP341110-1 |            |             |            |  |
| Weight                | 5            | (g)   |                                                    | Piezo Transducer |                  | 15241110-1                |            |            |             |            |  |