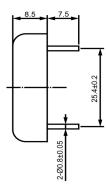

## SIDE VIEW

| Sı                    | pecifications |       | Notes                                              |                  | Revision History |                           |            |            |             |            |
|-----------------------|---------------|-------|----------------------------------------------------|------------------|------------------|---------------------------|------------|------------|-------------|------------|
| Description           | Value         | Unit  |                                                    |                  | Version          | Description               |            |            | Date        | Approved   |
| Technology            | Piezo         |       | 1) All dimensions are in mm unless otherwise noted |                  | 1                | Released from Engineering |            |            | 10/21/2013  | J.S        |
| Resonant Frequency    | 1,100         | (Hz)  | 2) All parts meet RoHS                             |                  |                  |                           |            |            |             |            |
| Rated Voltage         | 5             | (V)   |                                                    |                  |                  |                           |            |            |             |            |
| SPL @ 10cm            | 70            | (dBA) |                                                    |                  |                  |                           |            |            |             |            |
| Capacitance           | 48,000        | (pF)  |                                                    |                  |                  |                           |            |            |             |            |
| Mount Type            | Thru Hole     |       |                                                    |                  |                  |                           |            |            |             |            |
| Voltage Range         | 1~30          | (V)   |                                                    |                  |                  |                           |            |            |             |            |
| Max Rated Current     | 2             | (mA)  |                                                    |                  |                  |                           |            |            |             |            |
| Housing Material      | ABS           |       |                                                    |                  | Drawn by         | Date                      | Checked by | Date       | Approved by | Date       |
| Operating Temperature | -20 ~ +60     | °C    |                                                    |                  | A.B.             | 10/21/2013                | C.E.       | 10/21/2013 | J.S         | 10/21/2013 |
| Storage Temperature   | -30 ~ +70     | °C    |                                                    | Piezo Transducer | -                | TP341105-1                |            |            |             |            |
| Weight                | 5             | (g)   |                                                    | Fiezo Transducer |                  | 15341103-1                |            |            |             |            |