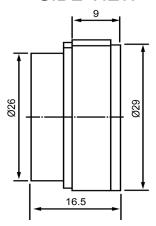

## **TOP VIEW**



## SIDE VIEW



## **BOTTOM VIEW**



| Specifications        |             |       | Notes                       |                  | Revision History          |            |             |            |             |            |
|-----------------------|-------------|-------|-----------------------------|------------------|---------------------------|------------|-------------|------------|-------------|------------|
| Description           | Value       | Unit  | Notes                       |                  | Version                   |            | Description |            |             | Approved   |
| Technology            | Piezo       |       | 1) All dimensions are in mm | 1                | Released from Engineering |            |             | 10/21/2013 | J.S         |            |
| Resona