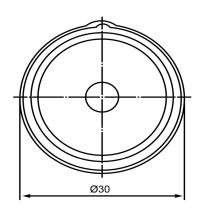

## **TOP VIEW**

## **BOTTOM VIEW**

| Specifications        |             |       | Notes                       |                  | Revision History          |            |             |            |             |            |
|-----------------------|-------------|-------|-----------------------------|------------------|---------------------------|------------|-------------|------------|-------------|------------|
| Description           | Value       | Unit  | Notes                       |                  | Version                   |            | Description |            |             | Approved   |
| Technology            | Piezo       |       | 1) All dimensions are in mm | 1                | Released from Engineering |            |             | 10/21/2013 | J.S         |            |
| Resonant Frequency    | 3,400       | (Hz)  | 2) All parts meet RoHS      |                  |                           |            |             |            |             |            |
| Rated Voltage         | 9           | (V)   |                             |                  |                           |            |             |            |             |            |
| SPL @ 10cm            | 90          | (dBA) |                             |                  |                           |            |             |            |             |            |
| Capacitance           | 25,000      | (pF)  |                             |                  |                           |            |             |            |             |            |
| Mount Type            | Flush Mount |       |                             |                  |                           |            |             |            |             |            |
| Voltage Range         | 3~28        | (V)   |                             |                  |                           |            |             |            |             |            |
| Max Rated Current     | 5           | (mA)  |                             |                  |                           |            |             |            |             |            |
| Housing Material      | ABS         |       |                             |                  | Drawn by                  | Date       | Checked by  | Date       | Approved by | Date       |
| Operating Temperature | -20 ~ +60   | °C    |                             |                  | A.B.                      | 10/21/2013 | C.E.        | 10/21/2013 | J.S         | 10/21/2013 |
| Storage Temperature   | -30 ~ +70   | °C    |                             | Piezo Transducer |                           | TP303409-1 |             |            |             |            |
| Weight                | 8           | (g)   |                             |                  |                           |            |             |            |             |            |