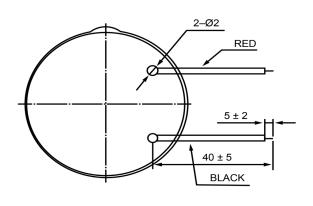

## **BOTTOM VIEW**

| Specifications        |             |       | Notes                       |                  | Revision History          |            |             |            |             |            |
|-----------------------|-------------|-------|-----------------------------|------------------|---------------------------|------------|-------------|------------|-------------|------------|
| Description           | Value       | Unit  | Notes                       |                  | Version                   |            | Description |            |             | Approved   |
| Technology            | Piezo       |       | 1) All dimensions are in mm | 1                | Released from Engineering |            |             | 10/21/2013 | J.S         |            |
| Resonant Frequency    | 3,400       | (Hz)  | 2) All parts meet RoHS      |                  |                           |            |             |            |             |            |
| Rated Voltage         | 9           | (V)   |                             |                  |                           |            |             |            |             |            |
| SPL @ 10cm            | 90          | (dBA) |                             |                  |                           |            |             |            |             |            |
| Capacitance           | 25,000      | (pF)  |                             |                  |                           |            |             |            |             |            |
| Mount Type            | Flush Mount |       |                             |                  |                           |            |             |            |             |            |
| Voltage Range         | 3~28        | (V)   |                             |                  |                           |            |             |            |             |            |
| Max Rated Current     | 5           | (mA)  |                             |                  |                           |            |             |            |             |            |
| Housing Material      | ABS         |       |                             |                  | Drawn by                  | Date       | Checked by  | Date       | Approved by | Date       |
| Operating Temperature | -20 ~ +60   | °C    |                             |                  | A.B.                      | 10/21/2013 | C.E.        | 10/21/2013 | J.S         | 10/21/2013 |
| Storage Temperature   | -30 ~ +70   | °C    |                             | Piezo Transducer |                           | TP303409-1 |             |            |             |            |
| Weight                | 8           | (g)   |                             |                  |                           |            |             |            |             |            |