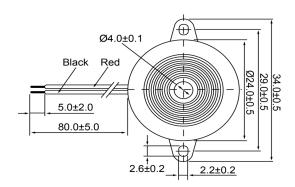

## **TOP VIEW**

## SIDE VIEW

| Specifications        |           |       | Notes                       |                  | Revision History          |             |            |            |             |            |
|-----------------------|-----------|-------|-----------------------------|------------------|---------------------------|-------------|------------|------------|-------------|------------|
| Description           | Value     | Unit  | Notes                       |                  | Version                   | Description |            |            | Date        | Approved   |
| Technology            | Piezo     |       | 1) All dimensions are in mm | 1                | Released from Engineering |             |            | 10/21/2013 | J.S         |            |
| Resonant Frequency    | 4,096     | (Hz)  | 2) All parts meet RoHS      |                  |                           |             |            |            |             |            |
| Rated Voltage         | 3         | (V)   |                             |                  |                           |             |            |            |             |            |
| SPL @ 10cm            | 75        | (dBA) |                             |                  |                           |             |            |            |             |            |
| Capacitance           | 10,000    | (pF)  |                             |                  |                           |             |            |            |             |            |
| Mount Type            | Flange    |       |                             |                  |                           |             |            |            |             |            |
| Voltage Range         | 1~30      | (V)   |                             |                  |                           |             |            |            |             |            |
| Max Rated Current     | 5         | (mA)  |                             |                  |                           |             |            |            |             |            |
| Housing Material      | ABS       |       |                             |                  | Drawn by                  | Date        | Checked by | Date       | Approved by | Date       |
| Operating Temperature | -20 ~ +60 | °C    |                             |                  | A.B.                      | 10/21/2013  | C.E.       | 10/21/2013 | J.S         | 10/21/2013 |
| Storage Temperature   | -20 ~ +60 | °C    |                             | Piezo Transducer |                           | TP244003-1  |            |            |             |            |
| Weight                | 1         | (g)   |                             |                  |                           |             |            |            |             |            |