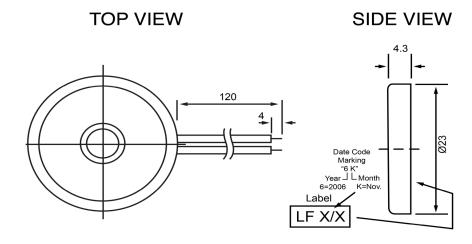

| 9                     | Specifications |       | Notes                       |                  | Revision History          |             |            |            |             |            |
|-----------------------|----------------|-------|-----------------------------|------------------|---------------------------|-------------|------------|------------|-------------|------------|
| Description           | Value          | Unit  |                             |                  | Version                   | Description |            |            | Date        | Approved   |
| Technology            | Piezo          |       | 1) All dimensions are in mm | 1                | Released from Engineering |             |            | 10/21/2013 | J.S         |            |
| Resonant Frequency    | 5,000          | (Hz)  | 2) All parts meet RoHS      |                  |                           |             |            |            |             |            |
| Rated Voltage         | 12             | (V)   |                             |                  |                           |             |            |            |             |            |
| SPL @ 10cm            | 79             | (dBA) |                             |                  |                           |             |            |            |             |            |
| Capacitance           | 15,000         | (pF)  |                             |                  |                           |             |            |            |             |            |
| Mount Type            | Flush          |       |                             |                  |                           |             |            |            |             |            |
| Voltage Range         | 1~40           | (V)   |                             |                  |                           |             |            |            |             |            |
| Max Rated Current     | 7              | (mA)  |                             |                  |                           |             |            |            |             |            |
| Housing Material      | ABS            |       |                             |                  | Drawn by                  | Date        | Checked by | Date       | Approved by | Date       |
| Operating Temperature | -20 ~ +60      | °C    |                             |                  | A.B.                      | 10/21/2013  | C.E.       | 10/21/2013 | J.S         | 10/21/2013 |
| Storage Temperature   | -20 ~ +60      | °C    |                             | Diana Transdoran | Piezo Transducer TP23     |             | 22501      | 5012.1     |             |            |
| Weight                | 2              | (g)   |                             | Piezo Transducer |                           |             | TP235012-1 |            |             |            |