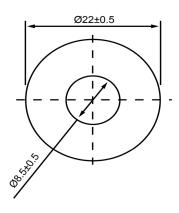

## **TOP VIEW**



## SIDE VIEW



## **BOTTOM VIEW**



|                       | Specifications |       | Notes                                              |                   | Revision History |                           |             |            |             |            |
|-----------------------|----------------|-------|----------------------------------------------------|-------------------|------------------|---------------------------|-------------|------------|-------------|------------|
| Description           | Value          | Unit  |                                                    | votes             | Version          |                           | Description |            | Date        | Approved   |
| Technology            | Piezo          |       | 1) All dimensions are in mm unless