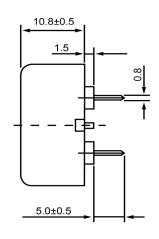

## **TOP VIEW**



## SIDE VIEW



## **BOTTOM VIEW**



|                       | Specifications |       | Notes                                              |                   | Revision History |                           |             |            |             |            |
|-----------------------|----------------|-------|----------------------------------------------------|-------------------|------------------|---------------------------|-------------|------------|-------------|------------|
| Description           | Value          | Unit  |                                                    | votes             | Version          |                           | Description |            | Date        | Approved   |
| Technology            | Piezo          |       | 1) All dimensions are in mm unless otherwise noted