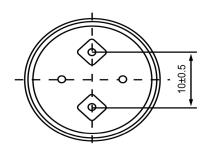

## **BOTTOM VIEW**

|                       | Specifications |       | Notes                                              |                   | Revision History |                           |             |            |             |            |
|-----------------------|----------------|-------|----------------------------------------------------|-------------------|------------------|---------------------------|-------------|------------|-------------|------------|
| Description           | Value          | Unit  |                                                    | votes             | Version          |                           | Description |            | Date        | Approved   |
| Technology            | Piezo          |       | 1) All dimensions are in mm unless otherwise noted |                   | 1                | Released from Engineering |             |            | 10/21/2013  | J.S        |
| Resonant Frequency    | 4,000          | (Hz)  | 2) All parts meet RoHS                             |                   |                  |                           |             |            |             |            |
| Rated Voltage         | 3              | (V)   |                                                    |                   |                  |                           |             |            |             |            |
| SPL @ 10cm            | 85             | (dBA) |                                                    |                   |                  |                           |             |            |             |            |
| Capacitance           | 15,000         | (pF)  |                                                    |                   |                  |                           |             |            |             |            |
| Mount Type            | Thru-hole      |       |                                                    |                   |                  |                           |             |            |             |            |
| Voltage Range         | 1~40           | (V)   |                                                    |                   |                  |                           |             |            |             |            |
| Max Rated Current     | 5              | (mA)  |                                                    |                   |                  |                           |             |            |             |            |
| Housing Material      | PBT            |       |                                                    |                   | Drawn by         | Date                      | Checked by  | Date       | Approved by | Date       |
| Operating Temperature | -40 ~ +85      | °C    |                                                    |                   | A.B.             | 10/21/2013                | C.E.        | 10/21/2013 | J.S         | 10/21/2013 |
| Storage Temperature   | -40 ~ +85      | °C    |                                                    | Piezo Transducer  | TP224003-3       |                           |             |            |             |            |
| Weight                | 3.2            | (g)   |                                                    | riezo iralisuucei |                  |                           |             |            |             |            |