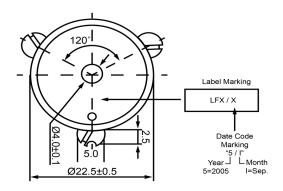

## **TOP VIEW**

## **BOTTOM VIEW**

| Specifications        |           |       | Notes                                              |                  | Revision History |                           |            |            |             |            |
|-----------------------|-----------|-------|----------------------------------------------------|------------------|------------------|---------------------------|------------|------------|-------------|------------|
| Description           | Value     | Unit  | - Notes                                            |                  | Version          | Description               |            | Date       | Approved    |            |
| Technology            | Piezo     |       | 1) All dimensions are in mm unless otherwise noted |                  | 1                | Released from Engineering |            | neering    | 10/21/2013  | J.S        |
| Resonant Frequency    | 3,500     | (Hz)  | 2) All parts meet RoHS                             |                  |                  |                           |            |            |             |            |
| Rated Voltage         | 12        | (V)   |                                                    |                  |                  |                           |            |            |             |            |
| SPL @ 10cm            | 89        | (dBA) |                                                    |                  |                  |                           |            |            |             |            |
| Mount Type            | Thru Hole |       |                                                    |                  |                  |                           |            |            |             |            |
| Voltage Range         | 3~18      | (V)   |                                                    |                  |                  |                           |            |            |             |            |
| Max Rated Current     | 15        | (mA)  |                                                    |                  |                  |                           |            |            |             |            |
| Housing Material      | PBT       |       |                                                    |                  |                  |                           |            |            |             |            |
| Operating Temperature | -20 ~ +60 | °C    |                                                    |                  | Drawn by         | Date                      | Checked by | Date       | Approved by | Date       |
| Storage Temperature   | -30 ~ +70 | °C    |                                                    |                  | A.B.             | 10/21/2013                | C.E.       | 10/21/2013 | J.S         | 10/21/2013 |
| Weight                | 1.7       | (g)   | DB UNLIMITED                                       | Piezo Transducer |                  | TP223512-1                |            |            |             |            |