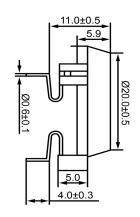

## **TOP VIEW**



## SIDE VIEW



## **BOTTOM VIEW**



| Specifications        |           |       | Notes                                              |                  | Revision History |                           |            |            |             |            |
|-----------------------|-----------|-------|----------------------------------------------------|------------------|------------------|---------------------------|------------|------------|-------------|------------|
| Description           | Value     | Unit  | - Notes                                            |                  | Version          | Description               |            | Date       | Approved    |            |
| Technology            | Piezo     |       | 1) All dimensions are in mm unless otherwise noted |                  | 1