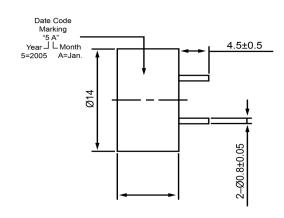

## **TOP VIEW**

## SIDE VIEW

## **BOTTOM VIEW**







| Specifications        |           |       | Notes                       |                  | Revision History          |            |             |            |             |            |
|-----------------------|-----------|-------|-----------------------------|------------------|---------------------------|------------|-------------|------------|-------------|------------|
| Description           | Value     | Unit  | Notes                       |                  | Version                   |            | Description |            | Date        | Approved   |
| Technology            | Piezo     |       | 1) All dimensions are in mm | 1                | Released from Engineering |            |             | 10/21/2013 | J.S         |            |
| Resonant Frequency    | 3,600