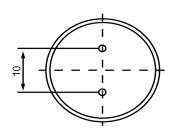

## **BOTTOM VIEW**

| Specifications        |           |       | Notes                       |                  | Revision History          |            |             |            |             |            |
|-----------------------|-----------|-------|-----------------------------|------------------|---------------------------|------------|-------------|------------|-------------|------------|
| Description           | Value     | Unit  | Notes                       |                  | Version                   |            | Description |            | Date        | Approved   |
| Technology            | Piezo     |       | 1) All dimensions are in mm | 1                | Released from Engineering |            |             | 10/21/2013 | J.S         |            |
| Resonant Frequency    | 3,600     | (Hz)  | 2) All parts meet RoHS      |                  |                           |            |             |            |             |            |
| Rated Voltage         | 10        | (V)   |                             |                  |                           |            |             |            |             |            |
| SPL @ 10cm            | 75        | (dBA) |                             |                  |                           |            |             |            |             |            |
| Capacitance           | 13,000    | (pF)  |                             |                  |                           |            |             |            |             |            |
| Mount Type            | Thru Hole |       |                             |                  |                           |            |             |            |             |            |
| Voltage Range         | 1~30      | (V)   |                             |                  |                           |            |             |            |             |            |
| Max Rated Current     | 7         | (mA)  |                             |                  |                           |            |             |            |             |            |
| Housing Material      | NORYL     |       |                             |                  | Drawn by                  | Date       | Checked by  | Date       | Approved by | Date       |
| Operating Temperature | -20 ~ +70 | °C    |                             |                  | A.B.                      | 10/21/2013 | C.E.        | 10/21/2013 | J.S         | 10/21/2013 |
| Storage Temperature   | -20 ~ +70 | °C    |                             | Piezo Transducer |                           | TP144010-1 |             |            |             |            |
| Weight                | 2         | (g)   |                             |                  |                           |            |             |            |             |            |