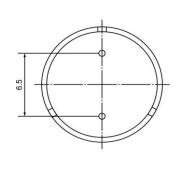

## **BOTTOM VIEW**

| Specifications        |           |       | Notes                                              |                  | Revision History |                           |            |          |             |           |  |
|-----------------------|-----------|-------|----------------------------------------------------|------------------|------------------|---------------------------|------------|----------|-------------|-----------|--|
| Description           | Value     | Unit  | Notes                                              |                  | Version          | Description               |            |          | Date        | Approved  |  |
| Technology            | Piezo     |       | 1) All dimensions are in mm unless otherwise noted |                  | 1                | Released from Engineering |            |          | 5/18/2015   | J.S.      |  |
| Resonant Frequency    | 4,500     | (Hz)  | 2) All parts meet RoHS                             |                  |                  |                           |            |          |             |           |  |
| Rated Voltage         | 12        | (V)   |                                                    |                  |                  |                           |            |          |             |           |  |
| SPL @ 10cm            | 80        | (dBA) |                                                    |                  |                  |                           |            |          |             |           |  |
| Capacitance           | 10,000    | (pF)  |                                                    |                  |                  |                           |            |          |             |           |  |
| Mount Type            | Thru-hole |       |                                                    |                  |                  |                           |            |          |             |           |  |
| Voltage Range         | 1~30      | (V)   |                                                    |                  |                  |                           |            |          |             |           |  |
| Max Rated Current     | 5         | (mA)  |                                                    |                  |                  |                           |            |          |             |           |  |
| Housing Material      | MPPO      |       |                                                    |                  | Drawn by         | Date                      | Checked by | Date     | Approved by | Date      |  |
| Operating Temperature | -30 ~ +70 | °C    |                                                    |                  | G.W.             | 5/6/2015                  | C.S.       | 5/6/2015 | J.S.        | 5/18/2015 |  |
| Storage Temperature   | -40 ~ +85 | °C    |                                                    | Piezo Transducer | zo Transducer    |                           | TP124512-1 |          |             |           |  |
| Weight                | 2         | (g)   | DB UNLIMITED                                       | Fiezo Hallsuucei |                  | 17124312-1                |            |          |             |           |  |