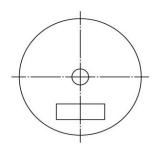

## **TOP VIEW**

## **BOTTOM VIEW**

| Specifications        |           |       | Notes                                              |                  | Revision History |                           |            |          |             |           |  |
|-----------------------|-----------|-------|----------------------------------------------------|------------------|------------------|---------------------------|------------|----------|-------------|-----------|--|
| Description           | Value     | Unit  | Notes                                              |                  | Version          | Description               |            |          | Date        | Approved  |  |
| Technology            | Piezo     |       | 1) All dimensions are in mm unless otherwise noted |                  | 1                | Released from Engineering |            |          | 5/18/2015   | J.S.      |  |
| Resonant Frequency    | 4,500     | (Hz)  | 2) All parts meet RoHS                             |                  |                  |                           |            |          |             |           |  |
| Rated Voltage         | 12        | (V)   |                                                    |                  |                  |                           |            |          |             |           |  |
| SPL @ 10cm            | 80        | (dBA) |                                                    |                  |                  |                           |            |          |             |           |  |
| Capacitance           | 10,000    | (pF)  |                                                    |                  |                  |                           |            |          |             |           |  |
| Mount Type            | Thru-hole |       |                                                    |                  |                  |                           |            |          |             |           |  |
| Voltage Range         | 1~30      | (V)   |                                                    |                  |                  |                           |            |          |             |           |  |
| Max Rated Current     | 5         | (mA)  |                                                    |                  |                  |                           |            |          |             |           |  |
| Housing Material      | MPPO      |       |                                                    |                  | Drawn by         | Date                      | Checked by | Date     | Approved by | Date      |  |
| Operating Temperature | -30 ~ +70 | °C    |                                                    |                  | G.W.             | 5/6/2015                  | C.S.       | 5/6/2015 | J.S.        | 5/18/2015 |  |
| Storage Temperature   | -40 ~ +85 | °C    |                                                    | Piezo Transducer | zo Transducer    |                           | TP124512-1 |          |             |           |  |
| Weight                | 2         | (g)   | DB UNLIMITED                                       | Fiezo Hallsuucei |                  | 17124312-1                |            |          |             |           |  |