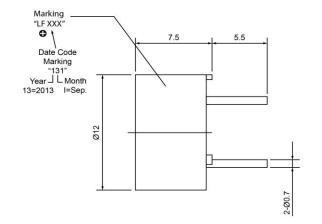

## SIDE VIEW

## **BOTTOM VIEW**

| Specifications        |           |       | Notes                                              |                  | Revision History |                           |            |          |             |           |  |
|-----------------------|-----------|-------|----------------------------------------------------|------------------|------------------|---------------------------|------------|----------|-------------|-----------|--|
| Description           | Value     | Unit  | Notes                                              |                  | Version          | Description               |            |          | Date        | Approved  |  |
| Technology            | Piezo     |       | 1) All dimensions are in mm unless otherwise noted |                  | 1                | Released from Engineering |            |          | 5/18/2015   | J.S.      |  |
| Resonant Frequency    | 4,500     | (Hz)  | 2) All parts meet RoHS                             |                  |                  |                           |            |          |             |           |  |
| Rated Voltage         | 12        | (V)   |                                                    |                  |                  |                           |            |          |             |           |  |
| SPL @ 10cm            | 80        | (dBA) |                                                    |                  |                  |                           |            |          |             |           |  |
| Capacitance           | 10,000    | (pF)  |                                                    |                  |                  |                           |            |          |             |           |  |
| Mount Type            | Thru-hole |       |                                                    |                  |                  |                           |            |          |             |           |  |
| Voltage Range         | 1~30      | (V)   |                                                    |                  |                  |                           |            |          |             |           |  |
| Max Rated Current     | 5         | (mA)  |                                                    |                  |                  |                           |            |          |             |           |  |
| Housing Material      | MPPO      |       |                                                    |                  | Drawn by         | Date                      | Checked by | Date     | Approved by | Date      |  |
| Operating Temperature | -30 ~ +70 | °C    |                                                    |                  | G.W.             | 5/6/2015                  | C.S.       | 5/6/2015 | J.S.        | 5/18/2015 |  |
| Storage Temperature   | -40 ~ +85 | °C    |                                                    | Piezo Transducer | zo Transducer    |                           | TP124512-1 |          |             |           |  |
| Weight                | 2         | (g)   | DB UNLIMITED                                       | Fiezo Hallsuucei |                  | 17124312-1                |            |          |             |           |  |