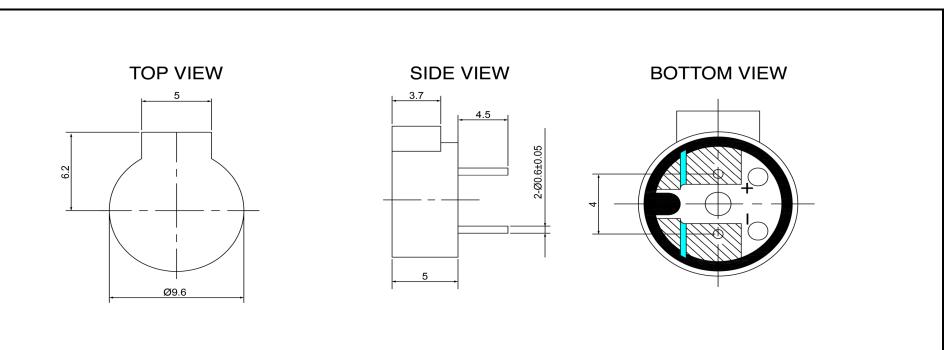

| Specifications        |                    |       | Notes                         |                               | Revision History          |            |             |            |             |            |
|-----------------------|--------------------|-------|-------------------------------|-------------------------------|---------------------------|------------|-------------|------------|-------------|------------|
| Description           | Value              | Unit  | Notes                         |                               | Version                   |            | Description |            |             | Approved   |
| Technology            | Electro-Mechanical |       | 1) All dimensions are in mm ( | 1                             | Released from Engineering |            |             | 10/21/2013 | J.S         |            |
| Resonant Frequency    | 2,731              | (Hz)  | 2) All parts meet RoHS        |                               |                           |            |             |            |             |            |
| Rated Voltage         | 1.5                | (V)   |                               |                               |                           |            |             |            |             |            |
| SPL @ 10cm            | 85                 | (dBA) |                               |                               |                           |            |             |            |             |            |
| Coil Resistance       | 5.5                | (ohm) |                               |                               |                           |            |             |            |             |            |
| Mount Type            | Thru-hole          |       |                               |                               |                           |            |             |            |             |            |
| Voltage Range         | 1~3                | (V)   |                               |                               |                           |            |             |            |             |            |
| Max Rated Current     | 80                 | (mA)  |                               |                               |                           |            |             |            |             |            |
| Housing Material      | NORYL              |       |                               |                               | Drawn by                  | Date       | Checked by  | Date       | Approved by | Date       |
| Operating Temperature | -30 ~ +70          | °C    |                               |                               | A.B.                      | 10/21/2013 | C.E.        | 10/21/2013 | J.S         | 10/21/2013 |
| Storage Temperature   | -40 ~ +85          | °C    |                               | Electro-Mechanical Transducer |                           | TE092701-1 |             |            |             |            |
| Weight                | 1                  | (g)   |                               |                               |                           |            |             |            |             |            |