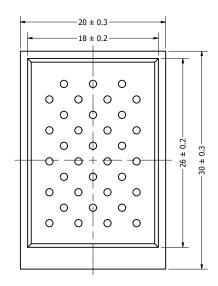

| Part Number: |         | DRAWN    | 11/21/2016 |  |
|--------------|---------|----------|------------|--|
| C7200        | 0812-1  | CJ       | 11/21/2016 |  |
| 52300        |         | CHECKED  | 11/21/2016 |  |
|              |         | P.D.     |            |  |
| Description: | I       | APPROVED | 11/21/2016 |  |
| Piezo S      | Speaker | J.S.     | 11/21/2016 |  |

This document contains data proprietary to DB Unlimited. Any use or reproduction, in any form, without prior written permission of DB Unlimited is prohibited. All terms and conditions can be found at www.dbunlimitedco.com

## Top View



Weight

## Side View



## **Bottom View**



| Items         | 5         | Specifications  | Conditions  |                  |                                                       |            |          |  |
|---------------|-----------|-----------------|-------------|------------------|-------------------------------------------------------|------------|----------|--|
| Sound Pressu  | ıre Level | 80              | dB (@ 10cm) | REVISION HISTORY |                                                       |            |          |  |
| Resonant Fre  | equency   | 1,300           | Hz          | REV              | DESCRIPTION                                           | DATE       | APPROVED |  |
| Frequency     | Range     | 300 ~ 20,000    | Hz          |                  | Released from E