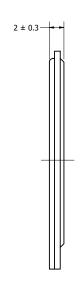

| Part Number: |         | DRAWN    | 11/21/2016 |  |
|--------------|---------|----------|------------|--|
| C7200        | 0812-1  | CJ       | 11/21/2016 |  |
| 52300        |         | CHECKED  | 11/21/2016 |  |
|              |         | P.D.     |            |  |
| Description: | I       | APPROVED | 11/21/2016 |  |
| Piezo S      | Speaker | J.S.     | 11/21/2016 |  |

This document contains data proprietary to DB Unlimited. Any use or reproduction, in any form, without prior written permission of DB Unlimited is prohibited. All terms and conditions can be found at www.dbunlimitedco.com

## Top View



Weight

## Side View



## **Bottom View**



| Items         | 5         | Specifications  | Conditions  |                  |                                                       |            |          |  |
|---------------|-----------|-----------------|-------------|------------------|-------------------------------------------------------|------------|----------|--|
| Sound Pressu  | ıre Level | 80              | dB (@ 10cm) | REVISION HISTORY |                                                       |            |          |  |
| Resonant Fre  | equency   | 1,300           | Hz          | REV              | DESCRIPTION                                           | DATE       | APPROVED |  |
| Frequency     | Range     | 300 ~ 20,000    | Hz          |                  | Released from Engineering