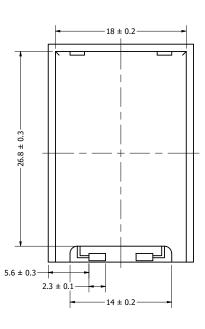

## **Bottom View**

| Items         | 5         | Specifications  | Conditions  |                  |                                                       |            |          |  |
|---------------|-----------|-----------------|-------------|------------------|-------------------------------------------------------|------------|----------|--|
| Sound Pressu  | ıre Level | 80              | dB (@ 10cm) | REVISION HISTORY |                                                       |            |          |  |
| Resonant Fre  | equency   | 1,300           | Hz          | REV              | DESCRIPTION                                           | DATE       | APPROVED |  |
| Frequency     | Range     | 300 ~ 20,000    | Hz          |                  | Released from Engineering                             | 11/1/2013  | J.S.     |  |
| Rated Vol     | ltage     | 5               | V           | 1                | Updated to new template                               | 11/21/2016 | J.S.     |  |
| Max. Volt     | tage      | 16              | V           | 2                | Updated frequency, capacitance, drawing, weight       | 2/19/2019  | C.E.     |  |
| Capacita      | ince      | 1,300           | nF          | 3                | Updated bottom view                                   | 8/17/2021  | L.L.     |  |
| Materi        | al        | Stainless Steel |             |                  | NOTES                                                 |            |          |  |
| Mount T       | уре       | Flush Mount     |             |                  | 1) All dimensions are in mm unless otherwise noted    |            |          |  |
| Storage Tem   | perature  | -30 ~ +85       | °C          |                  | 2) All tolerances are ± 0.5 mm unless otherwise noted |            |          |  |
| Operating Ten | nperature | -20 ~ +70       | °C          |                  | 3) All parts meet RoHS                                |            |          |  |