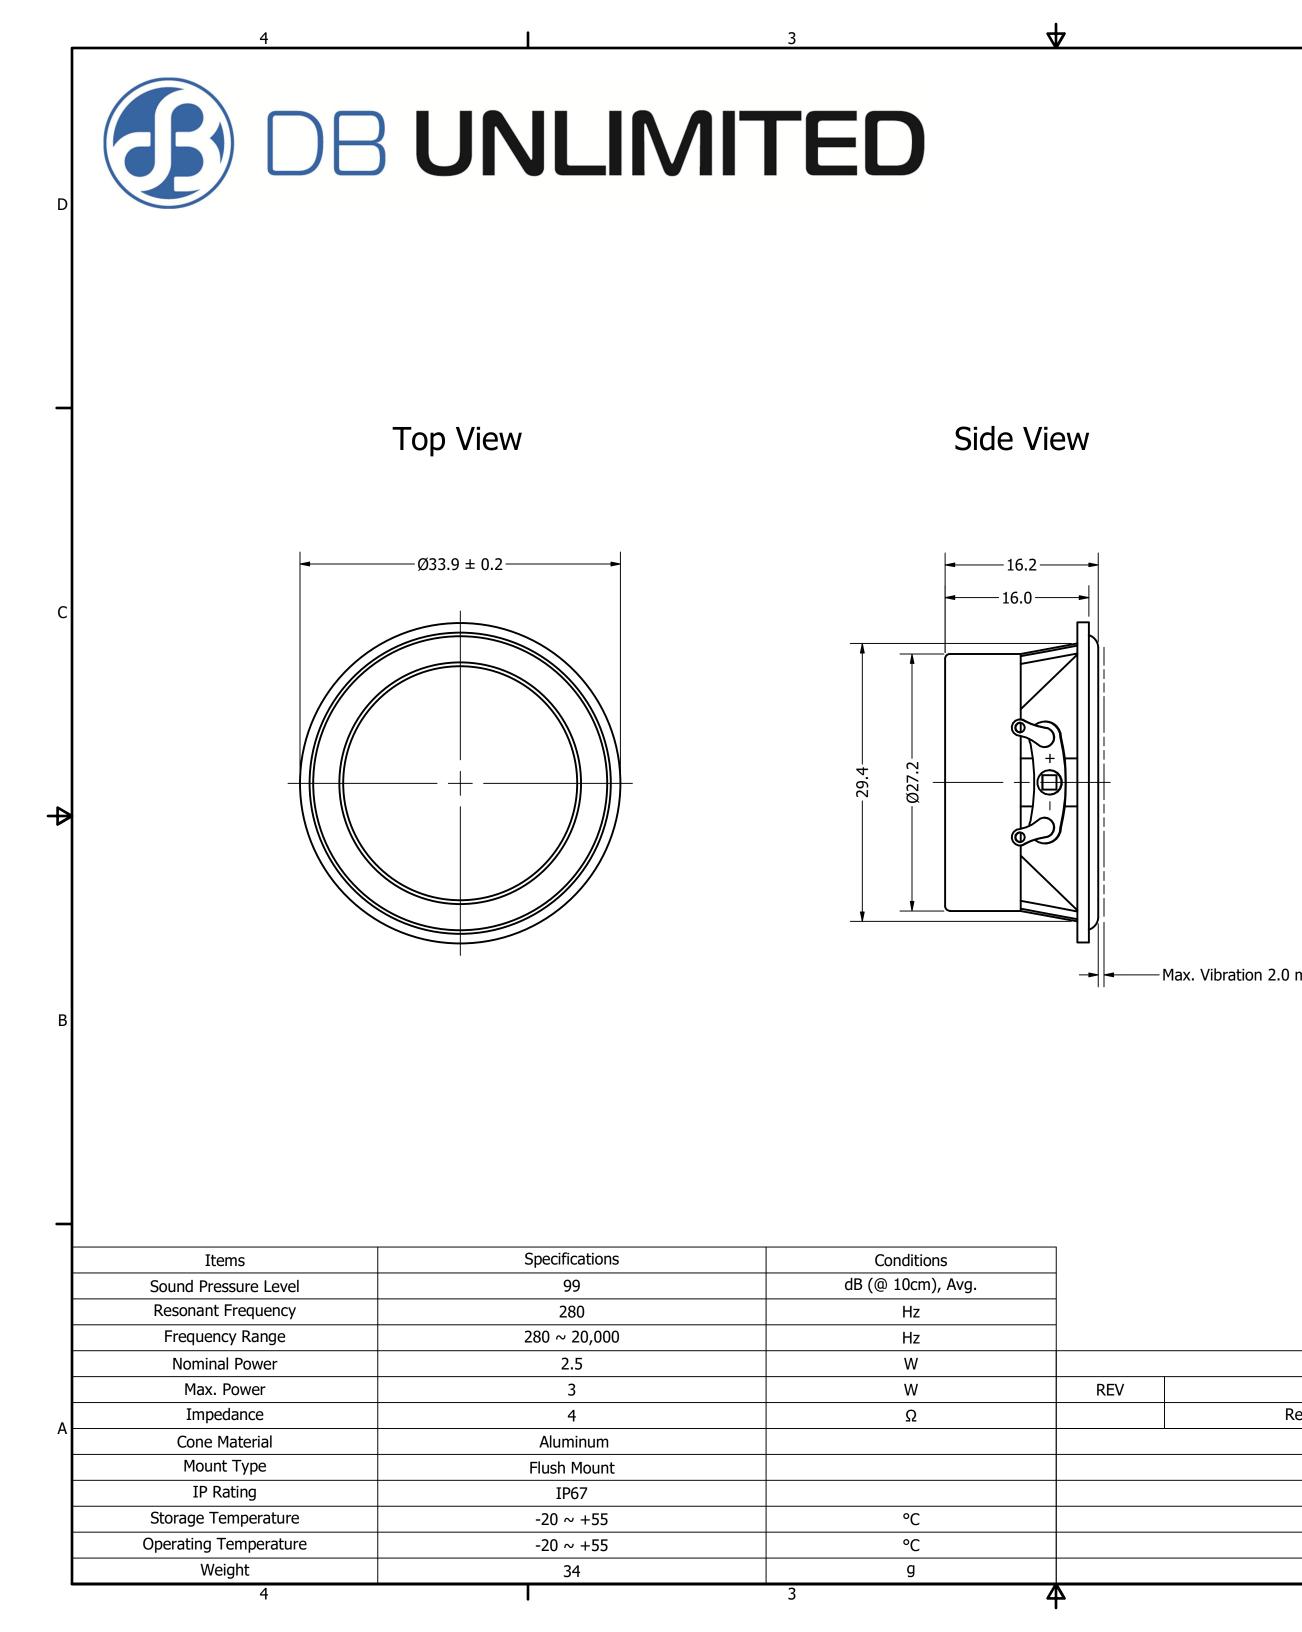

| 2                               | 1                                                                       |                                                                    | 1                                               |                             |   |
|---------------------------------|-------------------------------------------------------------------------|--------------------------------------------------------------------|-------------------------------------------------|-----------------------------|---|
|                                 | Part Number:                                                            | SW330204-1                                                         |                                                 | 11/20/2018                  |   |
|                                 |                                                                         | 204-1                                                              | CHECKED<br>C.H.                                 | 11/29/2018                  |   |
|                                 | Description:<br>Waterproof Dynamic Speaker                              |                                                                    | APPROVED<br>C.E.                                | 11/29/2018                  | D |
|                                 | This document contains data propr<br>permission of DB Unlimited is proh | ietary to DB Unlimited. Any use<br>bited. All terms and conditions | e or reproduction, in any can be found at www.d | form, without prior written | - |
|                                 | Bottor                                                                  | n View                                                             |                                                 |                             |   |
|                                 |                                                                         |                                                                    |                                                 |                             | С |
| .0 mm                           |                                                                         |                                                                    | Date Code Markin<br>"18 A"<br>18=2018, A=Jan.   |                             | 4 |
|                                 |                                                                         |                                                                    |                                                 |                             | В |
| DESCRIPT<br>Released from E     |                                                                         | DRY<br>DATE<br>11/29/2018                                          |                                                 | APPROVED<br>C.E.            |   |
| Released from Engineering NOTES |                                                                         | 11/23/2010                                                         |                                                 | С.L.                        | A |
|                                 | l dimensions are in mm unle<br>tolerances are ± 0.5 mm un               |                                                                    |                                                 |                             |   |
| 2 <i>)</i> All                  | $\frac{1}{3}$ All parts meet F                                          |                                                                    |                                                 |                             |   |
| 4)                              | Subject to change or redrav                                             | vn without notice                                                  |                                                 |                             |   |