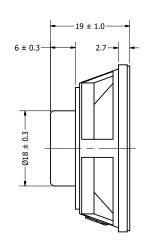

|  |              |         | 1        |           |
|--|--------------|---------|----------|-----------|
|  | Part Number: |         | DRAWN    | 2/17/2017 |
|  | CD400        | 208-1   | CJ       | 3/17/2017 |
|  | SP400        |         | CHECKED  | 3/24/2017 |
|  |              |         | P.D.     |           |
|  | Description: | Speaker | APPROVED | 3/24/2017 |
|  | Dynamic      |         | C.E.     |           |

This document contains data proprietary to DB Unlimited. Any use or reproduction, in any form, without prior written permission of DB Unlimited is prohibited. All terms and conditions can be found at www.dbunlimitedco.com

## Top View



## Side View



## **Bottom View**



|   | Items                                                                                           | Specifications | Conditions  |     |                                                       |           |          |  |
|---|-------------------------------------------------------------------------------------------------|----------------|-------------|-----|-------------------------------------------------------|-----------|----------|--|
|   | Sound Pressure Level                                                                            | 87             | dB (@ 10cm) |     |                                                       |           |          |  |
|   | Resonant Frequency                                                                              | 230