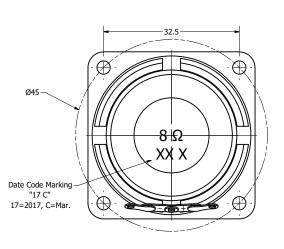

## **Bottom View**

|   | Items                                                                                           | Specifications | Conditions  |     |                                                       |           |          |  |
|---|-------------------------------------------------------------------------------------------------|----------------|-------------|-----|-------------------------------------------------------|-----------|----------|--|
|   | Sound Pressure Level                                                                            | 87             | dB (@ 10cm) |     |                                                       |           |          |  |
|   | Resonant Frequency                                                                              | 230            | Hz          |     |                                                       |           |          |  |
|   | Frequency Range                                                                                 | 230 ~ 20,000   | Hz          |     | REVISION HISTORY                                      |           |          |  |
| F | Nominal Power                                                                                   | 5              | W           | REV | DESCRIPTION                                           | DATE      | APPROVED |  |
|   | Max. Power                                                                                      | 6              | W           |     | Released from Engineering                             | 3/24/2017 | C.E.     |  |
| ^ | Impedance                                                                                       | 8              | Ω           |     | NOTES                                                 |           |          |  |
|   | Cone Material                                                                                   | PU + Paper     |             |     | All dimensions are in mm unless otherwise noted       |           |          |  |
|   | Mount Type                                                                                      | Frame          |             |     | 2) All tolerances are ± 0.5 mm unless otherwise noted |           |          |  |
|   | Storage Temperature                                                                             | -40 ~ +85      | %           |     | 3) All parts meet RoHS                                |           |          |  |
|   | Operating Temperature                                                                           | -25 ~ +70      | ∘C          |     | 4) Subject to change or redrawn without notice        |           |          |  |
|   | Weight                                                                                          | 21             | g           |     |                                                       |           |          |  |
| _ | 4 3 4 2 1 1 Additional considerations can be found at www.dbunlimitedco.com/technical-articles. |                |             |     |                                                       |           |          |  |