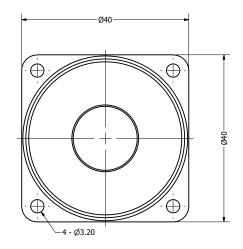

|  |              |         | 1        |           |
|--|--------------|---------|----------|-----------|
|  | Part Number: |         | DRAWN    | 2/17/2017 |
|  | CD400        | 208-1   | CJ       | 3/17/2017 |
|  | SP400        |         | CHECKED  | 3/24/2017 |
|  |              |         | P.D.     |           |
|  | Description: | Speaker | APPROVED | 3/24/2017 |
|  | Dynamic      |         | C.E.     |           |

This document contains data proprietary to DB Unlimited. Any use or reproduction, in any form, without prior written permission of DB Unlimited is prohibited. All terms and conditions can be found at www.dbunlimitedco.com

## Top View



## Side View



## **Bottom View**



|   | Items                                                                                           | Specifications | Conditions  |     |                                                       |           |          |  |
|---|-------------------------------------------------------------------------------------------------|----------------|-------------|-----|-------------------------------------------------------|-----------|----------|--|
|   | Sound Pressure Level                                                                            | 87             | dB (@ 10cm) |     |                                                       |           |          |  |
|   | Resonant Frequency