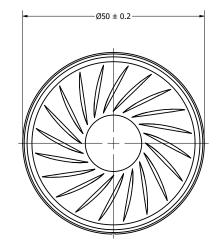

| Part Number: |           | DRAWN    | F/22/2010 |  |
|--------------|-----------|----------|-----------|--|
| CMEO         | 1416 1    | CJ       | 5/23/2018 |  |
| SIMISON      | 0416-1    | CHECKED  | 5/30/2018 |  |
|              |           | C.H.     |           |  |
| Description: | c Speaker | APPROVED | 5/30/2018 |  |
| Dynami       |           | C.E.     |           |  |

This document contains data proprietary to DB Unlimited. Any use or reproduction, in any form, without prior written permission of DB Unlimited is prohibited. All terms and conditions can be found at www.dbunlimitedco.com

**Bottom View** 

## Top View



## Side View



| Items                 | Specifications | Conditions        |                                                       |                           |           |          |  |
|-----------------------|----------------|-------------------|-------------------------------------------------------|---------------------------|-----------|----------|--|
| Sound Pressure Level  | 97             | dB (@ 10cm), Avg. | REVISION HISTORY                                      |                           |           |          |  |
| Resonant Frequency    | 400            | Hz                | REV                                                   | DESCRIPTION               | DATE      | APPROVED |  |
| Frequency Range       | 400 ~ 5,000    | Hz                |