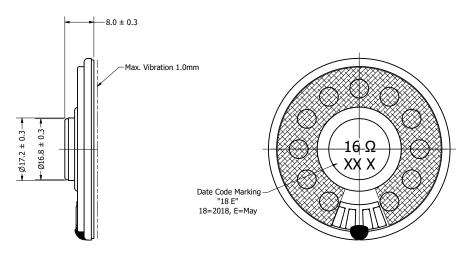

**Bottom View** 

## Side View

| Items                 | Specifications | Conditions        |                                                       |                           |           |          |  |
|-----------------------|----------------|-------------------|-------------------------------------------------------|---------------------------|-----------|----------|--|
| Sound Pressure Level  | 97             | dB (@ 10cm), Avg. | REVISION HISTORY                                      |                           |           |          |  |
| Resonant Frequency    | 400            | Hz                | REV                                                   | DESCRIPTION               | DATE      | APPROVED |  |
| Frequency Range       | 400 ~ 5,000    | Hz                |                                                       | Released from Engineering | 5/30/2018 | C.E.     |  |
| Nominal Power         | 0.25           | W                 | 1                                                     | Update back magnet detail | 2/3/2018  | C.E.     |  |
| Max. Power            | 0.5            | W                 | NOTES                                                 |                           |           |          |  |
| Impedance             | 16             | Ω                 | All dimensions are in mm unless otherwise noted       |                           |           |          |  |
| Cone Material         | Mylar          |                   | 2) All tolerances are ± 0.5 mm unless otherwise noted |                           |           |          |  |
| Mount Type            | Flush Mount    |                   | 3) All parts meet RoHS                                |                           |           |          |  |
| Storage Temperature   | -30 ~ +70      | °C                | Subject to change or redrawn without notice           |                           |           |          |  |
| Operating Temperature | -20 ~ +60      | °C                |                                                       |                           |           |          |  |
|                       |                | _                 | _                                                     |                           |           |          |  |