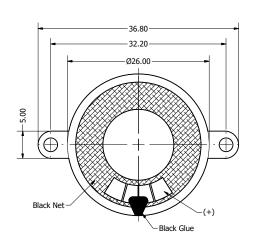

## **Bottom View**

| Items                 | Specifications | Conditions  |                                                       |                           |          |          |  |
|-----------------------|----------------|-------------|-------------------------------------------------------|---------------------------|----------|----------|--|
| Sound Pressure Level  | 94             | dB (@ 10cm) |                                                       |                           |          |          |  |
| Resonant Frequency    | 660            | Hz          | REVISION HISTORY                                      |                           |          |          |  |
| Frequency Range       | 660 ~ 5,000    | Hz          | REV                                                   | DESCRIPTION               | DATE     | APPROVED |  |
| Nominal Power         | 0.5            | W           |                                                       | Released from Engineering | 2/5/2014 | J.S.     |  |
| Max. Power            | 0.6            | W           | 1                                                     | Updated to new template   | 4/8/2016 | J.S.     |  |
| Impedance             | 8              | Ω           | NOTES /                                               |                           |          |          |  |
| Cone Material         | Mylar          |             | All dimensions are in mm unless otherwise noted       |                           |          |          |  |
| Mount Type            | Flange Mount   |             | 2) All tolerances are ± 0.5 mm unless otherwise noted |                           |          |          |  |
| Storage Temperature   | -30 ~ +70      | °C          | 3) All parts meet RoHS                                |                           |          |          |  |
| Operating Temperature | -30 ~ +60      | ∘C          | 4) Subject to change or redrawn without notice        |                           |          |          |  |
|                       |                |             |                                                       |                           |          |          |  |