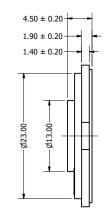

|       |              |         | 1        |          |
|-------|--------------|---------|----------|----------|
|       | Part Number: |         | DRAWN    | 4/7/2016 |
| SM260 | CNADCA       | 0000 1  | CJ       | 4/7/2016 |
|       | 7608-T       | CHECKED | 4/8/2016 |          |
|       |              |         | P.D.     | 4/0/2010 |
|       | Description: | Speaker | APPROVED | 4/8/2016 |
|       | Dynamic      |         | J.S.     |          |

This document contains data proprietary to DB Unlimited. Any use or reproduction, in any form, without prior written permission of DB Unlimited is prohibited. All terms and conditions can be found at www.dbunlimitedco.com

## Top View



Side View

## **Bottom View**



| Items                 | Specifications | Conditions  |                                                       |                           |          |          |  |
|-----------------------|----------------|-------------|-------------------------------------------------------|---------------------------|----------|----------|--|
| Sound Pressure Level  | 94             | dB (@ 10cm) |                                                       |                           |          |          |  |
| Resonant Frequency    | 660            | Hz          | REVISION HISTORY                                      |                           |          |          |  |
| Frequency Range       | 660 ~ 5,000    | Hz          | REV