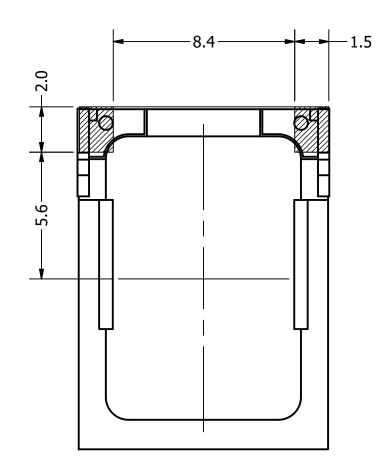

## Recommendable Land Pattern

1.6

| Items                 | Specifications | Conditions  |     |                                                       |           |          |  |  |
|-----------------------|----------------|-------------|-----|-------------------------------------------------------|-----------|----------|--|--|
| Sound Pressure Level  | 92             | dB (@ 10cm) |     |                                                       |           |          |  |  |
| Resonant Frequency    | 500            | Hz          |     | REVISION HISTORY                                      |           |          |  |  |
| Frequency Range       | 500 ~ 20,000   | Hz          | REV | DESCRIPTION                                           | DATE      | APPROVED |  |  |
| Nominal Power         | 0.7            | W           |     | Released from Engineering                             | 2/18/2015 | J.S.     |  |  |
| Max. Power            | 1              | W           | 1   | Updated to new template                               | 8/28/2015 | J.S.     |  |  |
| Impedance             | 6              | Ω           |     | NOTES                                                 |           |          |  |  |
| Cone Material         | Mylar          |             |     | 1) All dimensions are in mm unless otherwise noted    |           |          |  |  |
| Mount Type            | Flush Mount    |             |     | 2) All tolerances are ± 0.3 mm unless otherwise noted |           |          |  |  |
| Storage Temperature   | -20 ~ +70      | °C          |     | 3) All parts meet RoHS                                |           |          |  |  |
| Operating Temperature | -20 ∼ +70      | °C          |     | 4) Subject to change or redrawn without notice        |           |          |  |  |