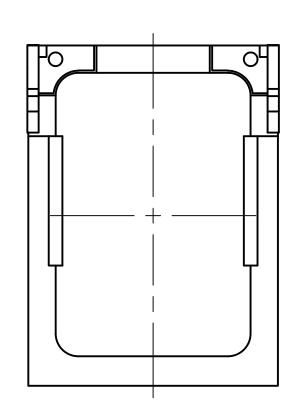

|              |           | 1        |           |  |
|--------------|-----------|----------|-----------|--|
| Part Number: |           | DRAWN    | 8/19/2015 |  |
| CNATE        | 0506-1    | CJ       |           |  |
| SIMITO       |           | CHECKED  | 8/28/2015 |  |
|              |           | P.D.     |           |  |
| Description: | : Speaker | APPROVED | 8/28/2015 |  |
| Dynamic      |           | J.S.     | 0/20/2013 |  |

This document contains data proprietary to DB Unlimited. Any use or reproduction, in any form, without prior written permission of DB Unlimited is prohibited. All terms and conditions can be found at www.dbunlimitedco.com

## Top View

Weight

## Side View

## **Bottom View**

## Recommendable Land Pattern



1.6





| Items                 | Specifications | Conditions  |     |                                                       |           |          |  |  |
|-----------------------|----------------|-------------|-----|-------------------------------------------------------|-----------|----------|--|--|
| Sound Pressure Level  | 92             | dB (@ 10cm) |     |                                                       |           |          |  |  |
| Resonant Frequency    | 500            | Hz          |     | REVISION HISTORY                                      |           |          |  |  |
| Frequency Range       | 500 ~ 20,000   | Hz          | REV | DESCRIPTION                                           | DATE      | APPROVED |  |  |
| Nominal Power         | 0.7            | W           |