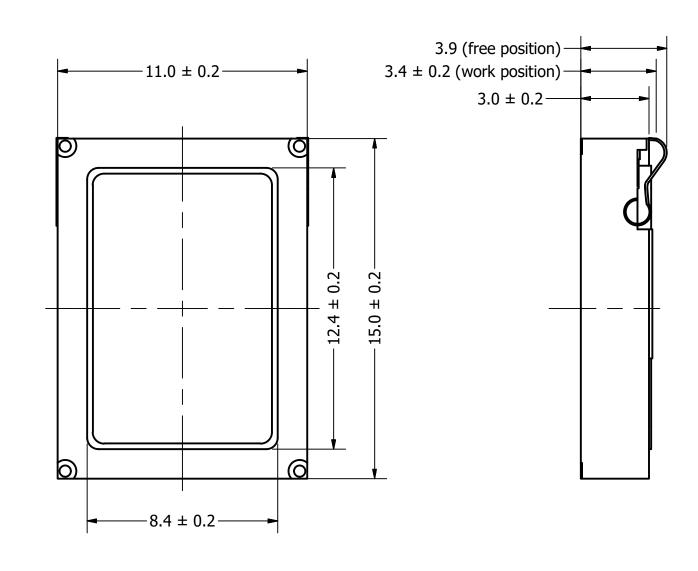

|              |           | 1        |           |  |
|--------------|-----------|----------|-----------|--|
| Part Number: |           | DRAWN    | 8/19/2015 |  |
| CNATE        | 0506-1    | CJ       |           |  |
| SIMITO       |           | CHECKED  | 8/28/2015 |  |
|              |           | P.D.     |           |  |
| Description: | : Speaker | APPROVED | 8/28/2015 |  |
| Dynamic      |           | J.S.     | 0/20/2013 |  |

This document contains data proprietary to DB Unlimited. Any use or reproduction, in any form, without prior written permission of DB Unlimited is prohibited. All terms and conditions can be found at www.dbunlimitedco.com

## Top View

Weight

## Side View

## **Bottom View**

## Recommendable Land Pattern



1.6





| Items                 | Specifications | Conditions  |     |                                                       |           |          |  |  |
|-----------------------|----------------|-------------|-----|-------------------------------------------------------|-----------|----------|--|--|
| Sound Pressure Level  | 92             | dB (@ 10cm) |     |                                                       |           |          |  |  |
| Resonant Frequency    | 500            | Hz          |     | REVISION HISTORY                                      |           |          |  |  |
| Frequency Range       | 500 ~ 20,000   | Hz          | REV | DESCRIPTION                                           | DATE      | APPROVED |  |  |
| Nominal Power         | 0.7            | W