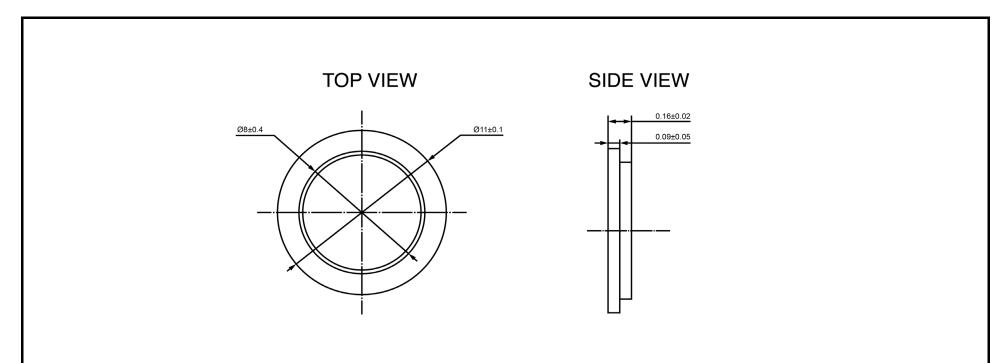

| Sp                       | ecifications |       | - Notes                                            |              | Revision History |                           |             |            |             |            |
|--------------------------|--------------|-------|----------------------------------------------------|--------------|------------------|---------------------------|-------------|------------|-------------|------------|
| Description              | Value        | Unit  |                                                    |              | Version          |                           | Description |            | Date        | Approved   |
| Resonant Frequency       | 8,000        | (Hz)  | 1) All dimensions are in mm unless otherwise noted |              | 1                | Released from Engineering |             |            | 10/21/2013  | J.S        |
| Resonant Impedance (Max) | 500          | (Ohm) | 2) All parts meet RoHS                             |              |                  |                           |             |            |             |            |
| Max Input Voltage        | 30           | (V)   |                                                    |              |                  |                           |             |            |             |            |
| Capacitance              | 12,000       | (pF)  |                                                    |              |                  |                           |             |            |             |            |
| Plate Material           | Brass        |       |                                                    |              |                  |                           |             |            |             |            |
| Operating Temperature    | -20 ~ +60    | °C    |                                                    |              |                  |                           |             |            |             |            |
| Storage Temperature      | -20 ~ +70    | °C    |                                                    |              |                  |                           |             |            |             |            |
|                          |              |       |                                                    |              |                  |                           |             |            |             |            |
|                          |              |       |                                                    |              | Drawn by         | Date                      | Checked by  | Date       | Approved by | Date       |
|                          |              |       |                                                    |              | A.B.             | 10/21/2013                | C.E.        | 10/21/2013 | J.S         | 10/21/2013 |
|                          |              |       | DB UNLIMITED                                       | Piezo Bender |                  | P11080-                   |             |            | )-1         |            |