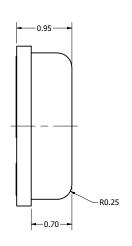

| 1                     |           |
|--------------|------------------|-----------------------|-----------|
| Part Number: |                  | DRAWN                 | 7/25/2010 |
| NANAO 2      | 2002.2           | CJ                    | 7/25/2018 |
| IMIMOZ       | 3802-2           | CHECKED               | 8/16/2018 |
|              |                  | C.H.                  | 6/10/2016 |
| Description: | IC Missassiassas | APPROVED              | 8/16/2018 |
| Analog MEM   | 1S Microphone    | onone <sub>C.E.</sub> |           |

This document contains data proprietary to DB Unlimited. Any use or reproduction, in any form, without prior written permission of DB Unlimited is prohibited. All terms and conditions can be found at www.dbunlimitedco.com

## Top View



## Side View



## **Bottom View**



| Pin 1  | Pin 2 | Pin 3 | Pin 4 |
|--------|-------|-------|-------|
| OUTPUT | GND   | VDD   | GND   |

| dR                                                                                             |    | Omnidirectional    | Directivity            |
|------------------------------------------------------------------------------------------------|----|--------------------|------------------------|
| l up                                                                                           | dB | -38 ± 3            | Sensitivity            |
| 0 Hz                                                                                           | Hz | 100 ~ 10,000       | Frequency Range        |
| v