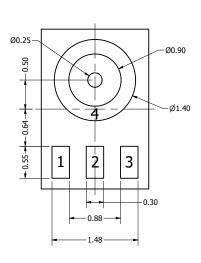

## **Bottom View**

| Pin 1  | Pin 2 | Pin 3 | Pin 4 |
|--------|-------|-------|-------|
| OUTPUT | GND   | VDD   | GND   |

| dR                                                                                             |    | Omnidirectional    | Directivity            |
|------------------------------------------------------------------------------------------------|----|--------------------|------------------------|
| l up                                                                                           | dB | -38 ± 3            | Sensitivity            |
| 0 Hz                                                                                           | Hz | 100 ~ 10,000       | Frequency Range        |
| v                                                                                              | V  | 2                  | Rated Voltage          |
| V REVISION HISTORY                                                                             | V  | 1.6 ~ 3.6          | Voltage Range          |
| Ω REV DESCRIPTION DATE APPROVED                                                                | Ω  | 300                | Output Impedance       |
| mA Released from Engineering 8/16/2018 C.E.                                                    | mA | 0.18               | Max. Rated Current     |
| dB NOTES                                                                                       | dB | -72                | Power Supply Rejection |
| C 1) All dimensions are in mm unless otherwise noted                                           | °C | -40 ~ +105         | Storage Temperature    |
| 6 °C 2) All tolerances are ± 0.1 mm unless otherwise noted                                     | °C | -40 ~ +105         | Operating Temperature  |
| dB 3) All parts meet RoHS                                                                      | dB | 61                 | Signal to Noise Ratio  |
| nt 4) Subject to change or redrawn without notice                                              |    | Surface Mount      | Mount Type             |
| Pads                                                                                           |    | Surface Mount Pads | Connection Method      |
| 3 4 2 1 1  Additional considerations can be found at www.dbunlimitedco.com/technical-articles. | 3  | I                  | 4                      |