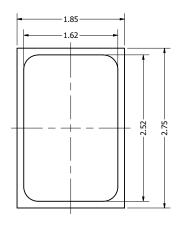

|                  | 1                     |           |
|--------------|------------------|-----------------------|-----------|
| Part Number: |                  | DRAWN                 | 7/25/2010 |
| NANAO 2      | 2002.2           | CJ                    | 7/25/2018 |
| IMIMOZ       | 3802-2           | CHECKED               | 8/16/2018 |
|              |                  | C.H.                  | 6/10/2016 |
| Description: | IC Missassiassas | APPROVED              | 8/16/2018 |
| Analog MEM   | 1S Microphone    | onone <sub>C.E.</sub> |           |

This document contains data proprietary to DB Unlimited. Any use or reproduction, in any form, without prior written permission of DB Unlimited is prohibited. All terms and conditions can be found at www.dbunlimitedco.com

## Top View



## Side View



## **Bottom View**



| Pin 1  | Pin 2 | Pin 3 | Pin 4 |
|--------|-------|-------|-------|
| OUTPUT | GND   | VDD   | GND   |

| dR                                                                                             |    | Omnidirectional    | Directivity            |
|------------------------------------------------------------------------------------------------|----|--------------------|------------------------|
| l up                                                                                           | dB | -38 ± 3            | Sensitivity            |
| 0 Hz                                                                                           | Hz | 100 ~ 10,000       | Frequency Range        |
| v