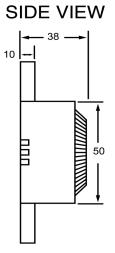

| 9                     | Specifications |       | Notes                       |                 | Revision History           |             |            |            |             |            |
|-----------------------|----------------|-------|-----------------------------|-----------------|----------------------------|-------------|------------|------------|-------------|------------|
| Description           | Value          | Unit  |                             |                 | Version                    | Description |            |            | Date        | Approved   |
| Technology            | Piezo          |       | 1) All dimensions are in mm | 1               | Released from Engineering  |             |            | 10/21/2013 | J.S         |            |
| Resonant Frequency    | 3,200          | (Hz)  | 2) All parts meet RoHS      |                 |                            |             |            |            |             |            |
| Rated Voltage         | 12             | (V)   |                             |                 |                            |             |            |            |             |            |
| SPL @ 10cm            | 115            | (dBA) |                             |                 |                            |             |            |            |             |            |
| Tone                  | Dual           |       |                             |                 |                            |             |            |            |             |            |
| Mount Type            | Flange         |       |                             |                 |                            |             |            |            |             |            |
| Voltage Range         | 6~16           | (V)   |                             |                 |                            |             |            |            |             |            |
| Max Rated Current     | 65             | (mA)  |                             |                 |                            |             |            |            |             |            |
| Housing Material      | ABS            |       |                             |                 | Drawn by                   | Date        | Checked by | Date       | Approved by | Date       |
| Operating Temperature | -20 ~ +60      | °C    |                             |                 | A.B.                       | 10/21/2013  | C.E.       | 10/21/2013 | J.S         | 10/21/2013 |
| Storage Temperature   | -20 ~ +60      | °C    |                             | Piozo Indicator | Piezo Indicator IP503012-1 |             |            |            |             |            |
| Weight                | 45             | (g)   |                             | Fiezo indicator |                            |             |            | 1202017-1  |             |            |