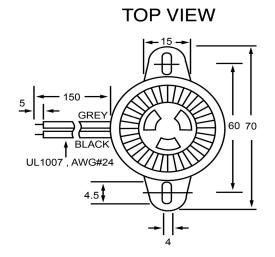

| 9                     | Specifications |       | Notes                       |                 | Revision History           |             |            |            |             |            |
|-----------------------|----------------|-------|-----------------------------|-----------------|----------------------------|-------------|------------|------------|-------------|------------|
| Description           | Value          | Unit  |                             |                 | Version                    | Description |            |            | Date        | Approved   |
| Technology            | Piezo          |       | 1) All dimensions are in mm | 1               | Released from Engineering  |             |            | 10/21/2013 | J.S         |            |
| Resonant Frequency    | 3,200          | (Hz)  | 2) All parts meet RoHS      |                 |                            |             |            |            |             |            |
| Rated Voltage         | 12             | (V)   |                             |                 |                            |             |            |            |             |            |
| SPL @ 10cm            | 115            | (dBA) |                             |                 |                            |             |            |            |             |            |
| Tone                  | Dual           |       |                             |                 |                            |             |            |            |             |            |
| Mount Type            | Flange         |       |                             |                 |                            |             |            |            |             |            |
| Voltage Range         | 6~16           | (V)   |                             |                 |                            |             |            |            |             |            |
| Max Rated Current     | 65             | (mA)  |                             |                 |                            |             |            |            |             |            |
| Housing Material      | ABS            |       |                             |                 | Drawn by                   | Date        | Checked by | Date       | Approved by | Date       |
| Operating Temperature | -20 ~ +60      | °C    |                             |                 | A.B.                       | 10/21/2013  | C.E.       | 10/21/2013 | J.S         | 10/21/2013 |
| Storage Temperature   | -20 ~ +60      | °C    |                             | Piozo Indicator | Piezo Indicator IP503012-1 |             |            |            |             |            |
| Weight                | 45             | (g)   |                             | Fiezo indicator |                            |             |            | 1202017-1  |             |            |