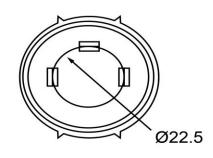

## **BOTTOM VIEW**

| •                     | Specifications |       | Notes                                              |                 | Revision History |                           |            |            |             |            |
|-----------------------|----------------|-------|----------------------------------------------------|-----------------|------------------|---------------------------|------------|------------|-------------|------------|
| Description           | Value          | Unit  |                                                    |                 | Version          | Description               |            | Date       | Approved    |            |
| Technology            | Piezo          |       | 1) All dimensions are in mm unless otherwise noted |                 | 1                | Released from Engineering |            | 10/21/2013 | J.S         |            |
| Resonant Frequency    | 2,500          | (Hz)  | 2) All parts meet RoHS                             |                 |                  |                           |            |            |             |            |
| Rated Voltage         | 12             | (V)   |                                                    |                 |                  |                           |            |            |             |            |
| SPL @ 10cm            | 115            | (dBA) |                                                    |                 |                  |                           |            |            |             |            |
| Tone                  | Single         |       |                                                    |                 |                  |                           |            |            |             |            |
| Mount Type            | Thru-hole      |       |                                                    |                 |                  |                           |            |            |             |            |
| Voltage Range         | 3~13           | (V)   |                                                    |                 |                  |                           |            |            |             |            |
| Max Rated Current     | 75             | (mA)  |                                                    |                 |                  |                           |            |            |             |            |
| Housing Material      | ABS            |       |                                                    |                 | Drawn by         | Date                      | Checked by | Date       | Approved by | Date       |
| Operating Temperature | -20 ~ +60      | °C    |                                                    |                 | A.B.             | 10/21/2013                | C.E.       | 10/21/2013 | J.S         | 10/21/2013 |
| Storage Temperature   | -20 ~ +60      | °C    |                                                    | Piezo Indicator | IP502512-1       |                           |            |            |             |            |
| Weight                | 40             | (g)   |                                                    | riezo malcator  |                  | IL207217-T                |            |            |             |            |