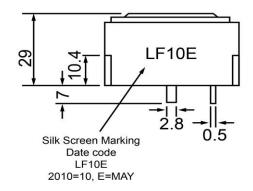

## **TOP VIEW**



## SIDE VIEW



## **BOTTOM VIEW**



| •                     | Specifications |       | Notes                                              |                 | Revision History |                           |            |            |             |            |
|-----------------------|----------------|-------|----------------------------------------------------|-----------------|------------------|---------------------------|------------|------------|-------------|------------|
| Description           | Value          | Unit  |                                                    |                 | Version          | Description               |            | Date       | Approved    |            |
| Technology            | Piezo          |       | 1) All dimensions are in mm unless otherwise noted |