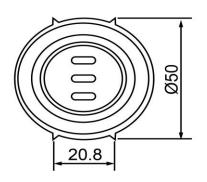

## **TOP VIEW**

## **BOTTOM VIEW**

| •                     | Specifications |       | Notes                                              |                 | Revision History |                           |            |            |             |            |
|-----------------------|----------------|-------|----------------------------------------------------|-----------------|------------------|---------------------------|------------|------------|-------------|------------|
| Description           | Value          | Unit  |                                                    |                 | Version          | Description               |            | Date       | Approved    |            |
| Technology            | Piezo          |       | 1) All dimensions are in mm unless otherwise noted |                 | 1                | Released from Engineering |            | 10/21/2013 | J.S         |            |
| Resonant Frequency    | 2,500          | (Hz)  | 2) All parts meet RoHS                             |                 |                  |                           |            |            |             |            |
| Rated Voltage         | 12             | (V)   |                                                    |                 |                  |                           |            |            |             |            |
| SPL @ 10cm            | 115            | (dBA) |                                                    |                 |                  |                           |            |            |             |            |
| Tone                  | Single         |       |                                                    |                 |                  |                           |            |            |             |            |
| Mount Type            | Thru-hole      |       |                                                    |                 |                  |                           |            |            |             |            |
| Voltage Range         | 3~13           | (V)   |                                                    |                 |                  |                           |            |            |             |            |
| Max Rated Current     | 75             | (mA)  |                                                    |                 |                  |                           |            |            |             |            |
| Housing Material      | ABS            |       |                                                    |                 | Drawn by         | Date                      | Checked by | Date       | Approved by | Date       |
| Operating Temperature | -20 ~ +60      | °C    |                                                    |                 | A.B.             | 10/21/2013                | C.E.       | 10/21/2013 | J.S         | 10/21/2013 |
| Storage Temperature   | -20 ~ +60      | °C    |                                                    | Piezo Indicator | IP502512-1       |                           |            |            |             |            |
| Weight                | 40             | (g)   |                                                    | riezo malcator  |                  | IL207217-T                |            |            |             |            |