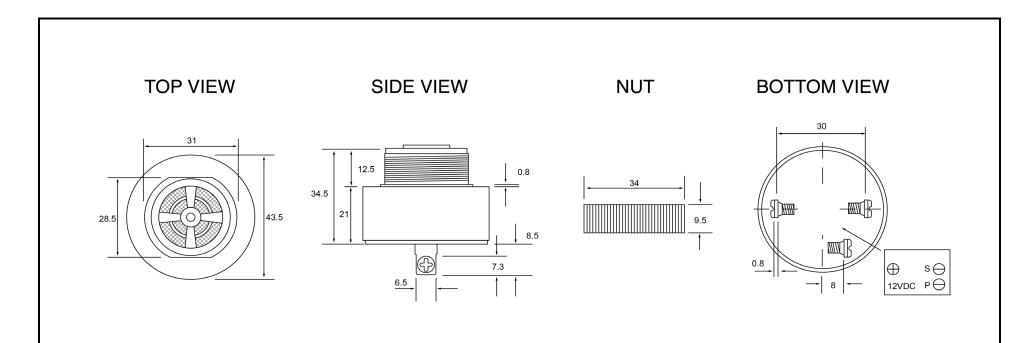

| Spec                  | cifications |       | Natas                                              |                  | Revision History |                           |            |            |             |            |
|-----------------------|-------------|-------|----------------------------------------------------|------------------|------------------|---------------------------|------------|------------|-------------|------------|
| Description           | Value       | Unit  | Notes                                              |                  | Version          | Description               |            |            | Date        | Approved   |
| Technology            | Piezo       |       | 1) All dimensions are in mm unless otherwise noted |                  | 1                | Released from Engineering |            |            | 10/21/2013  | J.S        |
| Resonant Frequency    | 2,900       | (Hz)  | 2) All parts meet RoHS                             |                  |                  |                           |            |            |             |            |
| Rated Voltage         | 12          | (V)   |                                                    |                  |                  |                           |            |            |             |            |
| SPL @ 10cm            | 100         | (dBA) |                                                    |                  |                  |                           |            |            |             |            |
| Tone                  | Dual Tone   |       |                                                    | _                |                  |                           |            |            |             |            |
| Mount Type            | Panel       |       |                                                    |                  |                  |                           |            |            |             |            |
| Voltage Range         | 4~16        | (V)   |                                                    |                  |                  |                           |            |            |             |            |
| Max Rated Current     | 20/25       | (mA)  |                                                    |                  |                  |                           |            |            |             |            |
| Housing Material      | ABS         |       |                                                    |                  | Drawn by         | Date                      | Checked by | Date       | Approved by | Date       |
| Operating Temperature | -20 ~ +60   | °C    |                                                    |                  | A.B.             | 10/21/2013                | C.E.       | 10/21/2013 | J.S         | 10/21/2013 |
| Storage Temperature   | -30 ~ +70   | °C    | Piezo Indicator                                    |                  | -                | IP432912-2                |            |            |             |            |
| Weight                | 35          | (g)   |                                                    | Fiezo ilidicator |                  | 17432312-2                |            |            |             |            |