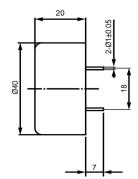

## **TOP VIEW**

SIDE VIEW

## **BOTTOM VIEW**

|                       | Specifications | Notes |                                                    |  |  |
|-----------------------|----------------|-------|----------------------------------------------------|--|--|
| Description           | Value          | Unit  | Notes                                              |  |  |
| Technology            | Piezo          |       | 1) All dimensions are in mm unless otherwise noted |  |  |
| Resonant Frequency    | 3,200          | (Hz)  | 2) All parts meet RoHS                             |  |  |
| Rated Voltage         | 12             | (V)   |                                                    |  |  |
| SPL @ 10cm            | 110            | (dBA) |                                                    |  |  |
| Tone                  | Single         |       |                                                    |  |  |
| Mount Type            | Thru Hole      |       |                                                    |  |  |
| Voltage Range         | 5 ~ 18         | (V)   |                                                    |  |  |
| Max Rated Current     | 30             | (mA)  |                                                    |  |  |
| Housing Material      | ABS            |       |                                                    |  |  |
| Operating Temperature | -20 ~ +60      | °C    |                                                    |  |  |
| Storage Temperature   | -30 ~ +70      | °C    | Piezo I                                            |  |  |
| Weight                | 8              | (g)   | DB UNLIMITED Piezo I                               |  |  |