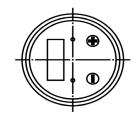

## **BOTTOM VIEW**

|                       | Specifications | Notes |                                                    |  |  |
|-----------------------|----------------|-------|----------------------------------------------------|--|--|
| Description           | Value          | Unit  | Notes                                              |  |  |
| Technology            | Piezo          |       | 1) All dimensions are in mm unless otherwise noted |  |  |
| Resonant Frequency    | 3,200          | (Hz)  | 2) All parts meet RoHS                             |  |  |
| Rated Voltage         | 12             | (V)   |                                                    |  |  |
| SPL @ 10cm            | 110            | (dBA) |                                                    |  |  |
| Tone                  | Single         |       |                                                    |  |  |
| Mount Type            | Thru Hole      |       |                                                    |  |  |
| Voltage Range         | 5 ~ 18         | (V)   |                                                    |  |  |
| Max Rated Current     | 30             | (mA)  |                                                    |  |  |
| Housing Material      | ABS            |       |                                                    |  |  |
| Operating Temperature | -20 ~ +60      | °C    |                                                    |  |  |
| Storage Temperature   | -30 ~ +70      | °C    | Piezo I                                            |  |  |
| Weight                | 8              | (g)   | DB UNLIMITED Piezo I                               |  |  |