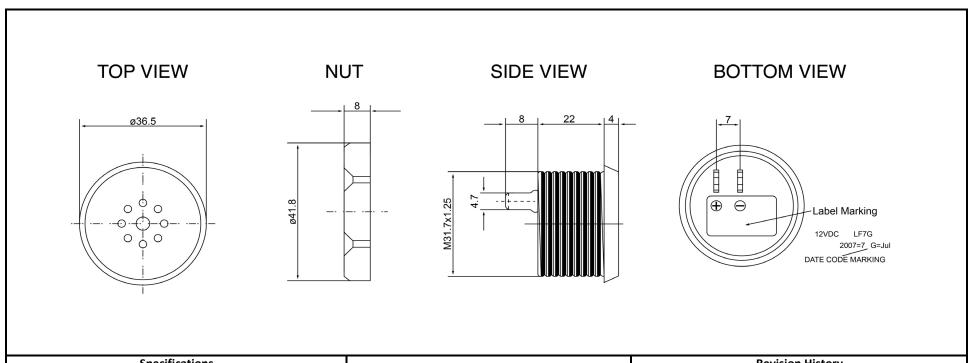

| Specifications        |            |       | Notes                                              |                  | Revision History |                           |            |            |             |            |
|-----------------------|------------|-------|----------------------------------------------------|------------------|------------------|---------------------------|------------|------------|-------------|------------|
| Description           | Value      | Unit  | Notes                                              |                  | Version          | Description               |            |            | Date        | Approved   |
| Technology            | Piezo      |       | 1) All dimensions are in mm unless otherwise noted |                  | 1                | Released from Engineering |            |            | 10/21/2013  | J.S        |
| Resonant Frequency    | 3,000      | (Hz)  | 2) All parts meet RoHS                             |                  |                  |                           |            |            |             |            |
| Rated Voltage         | 12         | (V)   |                                                    |                  |                  |                           |            |            |             |            |
| SPL @ 10cm            | 85         | (dBA) |                                                    |                  |                  |                           |            |            |             |            |
| Tone                  | Fast Pulse |       |                                                    | _                |                  |                           |            |            |             |            |
| Mount Type            | Panel      |       |                                                    |                  |                  |                           |            |            |             |            |
| Voltage Range         | 5 ~ 28     | (V)   |                                                    |                  |                  |                           |            |            |             |            |
| Max Rated Current     | 18         | (mA)  |                                                    |                  |                  |                           |            |            |             |            |
| Housing Material      | ABS        |       |                                                    |                  | Drawn by         | Date                      | Checked by | Date       | Approved by | Date       |
| Operating Temperature | -20 ~ +60  | °C    |                                                    |                  | A.B.             | 10/21/2013                | C.E.       | 10/21/2013 | J.S         | 10/21/2013 |
| Storage Temperature   | -30 ~ +70  | °C    |                                                    | Piezo Indicator  | IP363012-1       |                           | 2 1        |            |             |            |
| Weight                | 35         | (g)   |                                                    | Piezo ilidicatoi |                  | 12000112-1                |            |            |             |            |