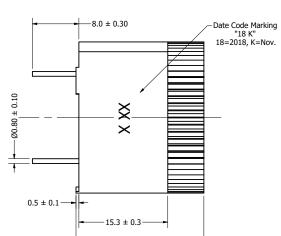

| Part Number: |           | DRAWN    | 44/20/2040 |  |
|--------------|-----------|----------|------------|--|
| TDOGS        | 2000 1    | CJ       | 11/30/2018 |  |
| 17202        | 2809-1    | CHECKED  | 12/3/2018  |  |
|              |           | C.H.     | 12,3,2010  |  |
| Description: | ndicator  | APPROVED | 12/3/2018  |  |
| FIEZU        | Indicator | C.E.     |            |  |

This document contains data proprietary to DB Unlimited. Any use or reproduction, in any form, without prior written permission of DB Unlimited is prohibited. All terms and conditions can be found at www.dbunlimitedco.com

## Top View



PBT

Housing Material

Weight

## Side View



-22.0-

## **Bottom View**



4) Subject to change or redrawn without notice

| Items                     | Specifications | Conditions         |                                                       |                                     |            |          |  |
|---------------------------|----------------|--------------------|-------------------------------------------------------|-------------------------------------|------------|----------|--|
| Min. Sound Pressure Level | 103/109        | dB (@ 10cm) 9V/12V | 1                                                     |                                     |            |          |  |
| Tone                      | Single         |                    | REVISION HISTORY                                      |