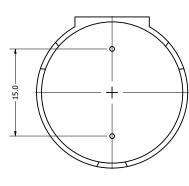

## **Bottom View**

4) Subject to change or redrawn without notice

| Items                     | Specifications | Conditions         |                                                       |                                     |            |          |  |
|---------------------------|----------------|--------------------|-------------------------------------------------------|-------------------------------------|------------|----------|--|
| Min. Sound Pressure Level | 103/109        | dB (@ 10cm) 9V/12V | 1                                                     |                                     |            |          |  |
| Tone                      | Single         |                    | REVISION HISTORY                                      |                                     |            |          |  |
| Resonant Frequency        | 2,800          | Hz                 | REV                                                   | DESCRIPTION                         | DATE       | APPROVED |  |
| Rated Voltage             | 9,12           | V                  |                                                       | Released from Engineering           | 10/21/2018 | J.S.     |  |
| Voltage Range             | 5 ~ 18         | V                  | 1                                                     | Updated to new template, SPL, temps | 12/3/2018  | C.E.     |  |
| Max. Rated Current        | 50             | mA                 | 2                                                     | Updated SPL                         | 2/7/2019   | C.E.     |  |
| Storage Temperature       | -30 ~ +85      | °C                 | NOTES                                                 |                                     |            |          |  |
| Operating Temperature     | -20 ~ +85      | °C                 | 1) All dimensions are in mm unless otherwise noted    |                                     |            |          |  |
| Connection Method         | PC Pins        |                    | 2) All tolerances are ± 0.5 mm unless otherwise noted |                                     |            |          |  |
| Mount Type                | Thru-Hole      |                    | 3) All parts meet RoHS                                |                                     |            |          |  |