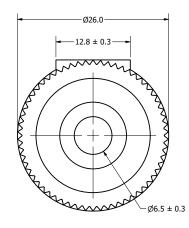

| Part Number: |           | DRAWN    | 44/20/2040 |  |
|--------------|-----------|----------|------------|--|
| TDOGS        | 2000 1    | CJ       | 11/30/2018 |  |
| 17202        | 2809-1    | CHECKED  | 12/3/2018  |  |
|              |           | C.H.     | 12,3,2010  |  |
| Description: | ndicator  | APPROVED | 12/3/2018  |  |
| FIEZU        | Indicator | C.E.     |            |  |

This document contains data proprietary to DB Unlimited. Any use or reproduction, in any form, without prior written permission of DB Unlimited is prohibited. All terms and conditions can be found at www.dbunlimitedco.com

## Top View



PBT

Housing Material

Weight

## Side View



-22.0-

## **Bottom View**



4) Subject to change or redrawn without notice

| Items                     | Specifications | Conditions         |                                                       |                                     |            |          |  |
|---------------------------|----------------|--------------------|-------------------------------------------------------|-------------------------------------|------------|----------|--|
| Min. Sound Pressure Level | 103/109        | dB (@ 10cm) 9V/12V | 1                                                     |                                     |            |          |  |
| Tone                      | Single         |                    | REVISION HISTORY