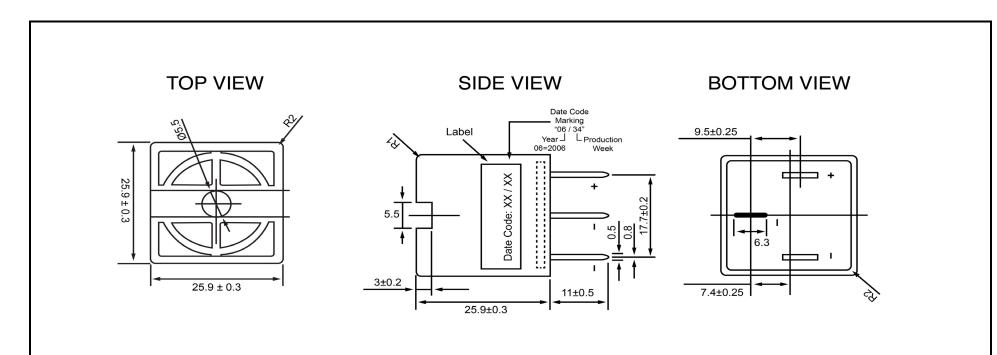

| Sı                    | pecifications |       | - Notes                                            |                 | Revision History |                           |             |            |             |            |
|-----------------------|---------------|-------|----------------------------------------------------|-----------------|------------------|---------------------------|-------------|------------|-------------|------------|
| Description           | Value         | Unit  |                                                    |                 | Version          |                           | Description |            | Date        | Approved   |
| Technology            | Piezo         |       | 1) All dimensions are in mm unless otherwise noted |                 | 1                | Released from Engineering |             |            | 10/21/2013  | J.S        |
| Resonant Frequency    | 3,300         | (Hz)  | 2) All parts meet RoHS                             |                 |                  |                           |             |            |             |            |
| Rated Voltage         | 12            | (V)   |                                                    |                 |                  |                           |             |            |             |            |
| SPL @ 10cm            | 98            | (dBA) |                                                    |                 |                  |                           |             |            |             |            |
| Tone                  | Single        |       |                                                    |                 |                  |                           |             |            |             |            |
| Mount Type            | Flush         |       |                                                    |                 |                  |                           |             |            |             |            |
| Voltage Range         | 9~18          | (V)   |                                                    |                 |                  |                           |             |            |             |            |
| Max Rated Current     | 15            | (mA)  |                                                    |                 |                  |                           |             |            |             |            |
| Housing Material      | PA66          |       |                                                    |                 | Drawn by         | Date                      | Checked by  | Date       | Approved by | Date       |
| Operating Temperature | -20 ~ +85     | °C    |                                                    |                 | A.B.             | 10/21/2013                | C.E.        | 10/21/2013 | J.S         | 10/21/2013 |
| Storage Temperature   | -40 ~ +90     | °C    | Piezo Indicator                                    |                 | -                | IP253312-1                |             |            |             |            |
| Weight                | 10            | (g)   |                                                    | Plezo indicator |                  | 17255512-1                |             |            |             |            |