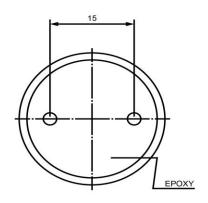

## **BOTTOM VIEW**

| :                     | Specifications |       | Notes                                                     |                  | Revision History |                           |            |            |             |            |  |  |
|-----------------------|----------------|-------|-----------------------------------------------------------|------------------|------------------|---------------------------|------------|------------|-------------|------------|--|--|
| Description           | Value          | Unit  | Notes  1) All dimensions are in mm unless otherwise noted |                  | Version          | Description               |            |            | Date        | Approved   |  |  |
| Technology            | Piezo          |       |                                                           |                  | 1                | Released from Engineering |            |            | 10/21/2013  | J.S        |  |  |
| Resonant Frequency    | 3,700          | (Hz)  | 2) All parts meet RoHS                                    |                  |                  |                           |            |            |             |            |  |  |
| Rated Voltage         | 12             | (V)   |                                                           |                  |                  |                           |            |            |             |            |  |  |
| SPL @ 10cm            | 100            | (dBA) |                                                           |                  |                  |                           |            |            |             |            |  |  |
| Tone                  | Single         |       |                                                           |                  |                  |                           |            |            |             |            |  |  |
| Mount Type            | Thru Hole      |       |                                                           |                  |                  |                           |            |            |             |            |  |  |
| Voltage Range         | 3~16           | (V)   |                                                           |                  |                  |                           |            |            |             |            |  |  |
| Max Rated Current     | 8              | (mA)  |                                                           |                  |                  |                           |            |            |             |            |  |  |
| Housing Material      | NORYL          |       |                                                           |                  | Drawn by         | Date                      | Checked by | Date       | Approved by | Date       |  |  |
| Operating Temperature | -30 ~ +70      | °C    |                                                           |                  | A.B.             | 10/21/2013                | C.E.       | 10/21/2013 | J.S         | 10/21/2013 |  |  |
| Storage Temperature   | -40 ~ +85      | °C    |                                                           | Piezo Indicator  |                  | IP243712-1                |            |            |             |            |  |  |
| Weight                | 6              | (g)   | DB UNLIMITED                                              | Fiezo illuicator | FIEZO IIIUICALOI |                           |            | 17243/12-1 |             |            |  |  |