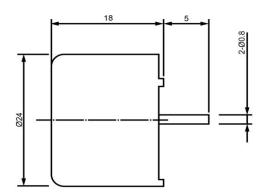

## **TOP VIEW**



## SIDE VIEW



## **BOTTOM VIEW**



| :                     | Specifications |       | Notes                                                     |                  | Revision History |                           |            |            |             |            |  |  |
|-----------------------|----------------|-------|-----------------------------------------------------------|------------------|------------------|---------------------------|------------|------------|-------------|------------|--|--|
| Description           | Value          | Unit  | Notes  1) All dimensions are in mm unless otherwise noted |                  | Version          | Description               |            |            | Date        | Approved   |  |  |
| Technology            | Piezo          |       |