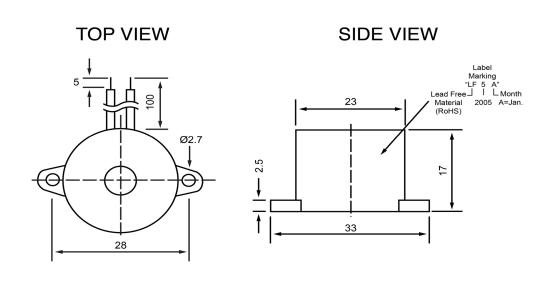

| Specifications        |           |       | Notes                       |                  | Revision History          |             |            |            |             |            |
|-----------------------|-----------|-------|-----------------------------|------------------|---------------------------|-------------|------------|------------|-------------|------------|
| Description           | Value     | Unit  | Notes                       |                  | Version                   | Description |            |            | Date        | Approved   |
| Technology            | Piezo     |       | 1) All dimensions are in mm | 1                | Released from Engineering |             |            | 10/21/2013 | J.S         |            |
| Resonant Frequency    | 3,700     | (Hz)  | 2) All parts meet RoHS      |                  |                           |             |            |            |             |            |
| Rated Voltage         | 12        | (V)   |                             |                  |                           |             |            |            |             |            |
| SPL @ 10cm            | 100       | (dBA) |                             |                  |                           |             |            |            |             |            |
| Tone                  | Single    |       |                             | _                |                           |             |            |            |             |            |
| Mount Type            | Flange    |       |                             |                  |                           |             |            |            |             |            |
| Voltage Range         | 3 ~ 16    | (V)   |                             |                  |                           |             |            |            |             |            |
| Max Rated Current     | 8         | (mA)  |                             |                  |                           |             |            |            |             |            |
| Housing Material      | ABS       |       |                             |                  | Drawn by                  | Date        | Checked by | Date       | Approved by | Date       |
| Operating Temperature | -20 ~ +60 | °C    |                             |                  | A.B.                      | 10/21/2013  | C.E.       | 10/21/2013 | J.S         | 10/21/2013 |
| Storage Temperature   | -20 ~ +60 | °C    |                             | Piezo Indicator  |                           | IP233712-1  |            |            |             |            |
| Weight                | 5         | (g)   |                             | Fiezo ilidicator |                           | 17255/12-1  |            |            |             |            |