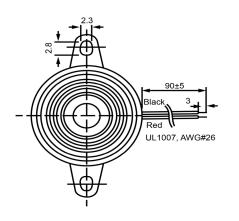

## **TOP VIEW**

## SIDE VIEW

| Sp                    | pecifications |       | Notes                                              |                 | Revision History           |                           |            |            |             |            |
|-----------------------|---------------|-------|----------------------------------------------------|-----------------|----------------------------|---------------------------|------------|------------|-------------|------------|
| Description           | Value         | Unit  |                                                    |                 | Version                    | Description               |            |            | Date        | Approved   |
| Technology            | Piezo         |       | 1) All dimensions are in mm unless otherwise noted |                 | 1                          | Released from Engineering |            |            | 10/21/2013  | J.S        |
| Resonant Frequency    | 3,300         | (Hz)  | 2) All parts meet RoHS                             |                 |                            |                           |            |            |             |            |
| Rated Voltage         | 9             | (V)   |                                                    |                 |                            |                           |            |            |             |            |
| SPL @ 10cm            | 95            | (dBA) |                                                    |                 |                            |                           |            |            |             |            |
| Tone                  | Single        |       |                                                    |                 |                            |                           |            |            |             |            |
| Mount Type            | Flange        |       |                                                    |                 |                            |                           |            |            |             |            |
| Voltage Range         | 1.5 ~ 24      | (V)   |                                                    |                 |                            |                           |            |            |             |            |
| Max Rated Current     | 20            | (mA)  |                                                    |                 |                            |                           |            |            |             |            |
| Housing Material      | ABS           |       |                                                    |                 | Drawn by                   | Date                      | Checked by | Date       | Approved by | Date       |
| Operating Temperature | -20 ~ +70     | °C    |                                                    |                 | A.B.                       | 10/21/2013                | C.E.       | 10/21/2013 | J.S         | 10/21/2013 |
| Storage Temperature   | -20 ~ +70     | °C    |                                                    | Piezo Indicator | IP223309-1                 |                           |            |            |             |            |
| Weight                | 14            | (g)   |                                                    | Piezo indicator | Plezo illulcator IPZZ55U9- |                           |            | 3-T        |             |            |

Additional considerations can be found at www.dbunlimitedco.com/technical-articles.