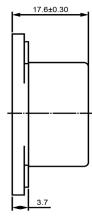

## SIDE VIEW

| Specifications        |                    |       | Notes                       |                              | Revision History          |             |            |            |             |            |
|-----------------------|--------------------|-------|-----------------------------|------------------------------|---------------------------|-------------|------------|------------|-------------|------------|
| Description           | Value              | Unit  | Notes                       |                              | Version                   | Description |            |            | Date        | Approved   |
| Technology            | Electro-Mechanical |       | 1) All dimensions are in mm | 1                            | Released from Engineering |             |            | 10/21/2013 | J.S         |            |
| Resonant Frequency    | 400                | (Hz)  | 2) All parts meet RoHS      |                              |                           |             |            |            |             |            |
| Rated Voltage         | 6                  | (V)   |                             |                              |                           |             |            |            |             |            |
| SPL @ 10cm            | 95                 | (dBA) |                             |                              |                           |             |            |            |             |            |
| Tone                  | Single             |       |                             |                              |                           |             |            |            |             |            |
| Mount Type            | Flange Mount       |       |                             |                              |                           |             |            |            |             |            |
| Voltage Range         | 4~8                | (V)   |                             |                              |                           |             |            |            |             |            |
| Max Rated Current     | 33                 | (mA)  |                             |                              |                           |             |            |            |             |            |
| Housing Material      | ABS                |       |                             |                              | Drawn by                  | Date        | Checked by | Date       | Approved by | Date       |
| Operating Temperature | -20 ~ +60          | °C    |                             |                              | A.B.                      | 10/21/2013  | C.E.       | 10/21/2013 | J.S         | 10/21/2013 |
| Storage Temperature   | -30 ~ +70          | °C    |                             | Electro-Mechanical Indicator |                           | IE260406-3  |            |            |             |            |
| Weight                | 17                 | (g)   |                             |                              |                           |             |            |            |             |            |