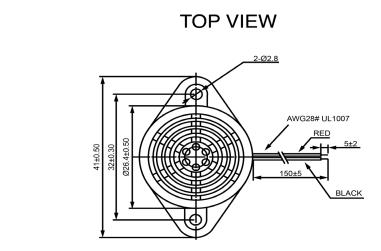

## SIDE VIEW

| Specifications        |                    |       | Notes                       |                              | Revision History          |             |            |            |             |            |
|-----------------------|--------------------|-------|-----------------------------|------------------------------|---------------------------|-------------|------------|------------|-------------|------------|
| Description           | Value              | Unit  | Notes                       |                              | Version                   | Description |            |            | Date        | Approved   |
| Technology            | Electro-Mechanical |       | 1) All dimensions are in mm | 1                            | Released from Engineering |             |            | 10/21/2013 | J.S         |            |
| Resonant Frequency    | 400                | (Hz)  | 2) All parts meet RoHS      |                              |                           |             |            |            |             |            |
| Rated Voltage         | 6                  | (V)   |                             |                              |                           |             |            |            |             |            |
| SPL @ 10cm            | 95                 | (dBA) |                             |                              |                           |             |            |            |             |            |
| Tone                  | Single             |       |                             |                              |                           |             |            |            |             |            |
| Mount Type            | Flange Mount       |       |                             |                              |                           |             |            |            |             |            |
| Voltage Range         | 4~8                | (V)   |                             |                              |                           |             |            |            |             |            |
| Max Rated Current     | 33                 | (mA)  |                             |                              |                           |             |            |            |             |            |
| Housing Material      | ABS                |       |                             |                              | Drawn by                  | Date        | Checked by | Date       | Approved by | Date       |
| Operating Temperature | -20 ~ +60          | °C    |                             |                              | A.B.                      | 10/21/2013  | C.E.       | 10/21/2013 | J.S         | 10/21/2013 |
| Storage Temperature   | -30 ~ +70          | °C    |                             | Electro-Mechanical Indicator |                           | IE260406-3  |            |            |             |            |
| Weight                | 17                 | (g)   |                             |                              |                           |             |            |            |             |            |