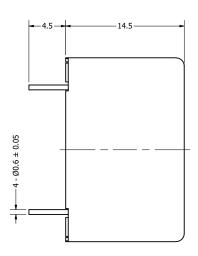

|              |                       | 1        |            |  |
|--------------|-----------------------|----------|------------|--|
| Part Number: |                       | DRAWN    | 12/12/2018 |  |
| T            | 220424 1              | CJ       |            |  |
| 15.          | 220424-1              | CHECKED  | 12/12/2018 |  |
|              |                       | C.H.     |            |  |
| Description: | 4                     | APPROVED | 12/12/2018 |  |
| Electro-i    | Mechanical Transducer | C.E.     |            |  |

This document contains data proprietary to DB Unlimited. Any use or reproduction, in any form, without prior written permission of DB Unlimited is prohibited. All terms and conditions can be found at www.dbunlimitedco.com

## Top View



## Side View



## **Bottom View**



|   | Items                     | Specifications | Conditions                                            |                                                                        |                           |            |          |
|---|---------------------------|----------------|-------------------------------------------------------|------------------------------------------------------------------------|---------------------------|------------|----------|
|   | Min. Sound Pressure Level | 81             | dB (@ 10cm)                                           |                                                                        |                           |            |          |
|   | Resonant Frequency        | 400            | Hz