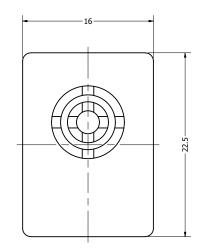

|              |                       | 1        |            |  |
|--------------|-----------------------|----------|------------|--|
| Part Number: |                       | DRAWN    | 12/12/2018 |  |
| T            | 220424 1              | CJ       |            |  |
| 15.          | 220424-1              | CHECKED  | 12/12/2018 |  |
|              |                       | C.H.     |            |  |
| Description: | 4                     | APPROVED | 12/12/2018 |  |
| Electro-i    | Mechanical Transducer | C.E.     |            |  |

This document contains data proprietary to DB Unlimited. Any use or reproduction, in any form, without prior written permission of DB Unlimited is prohibited. All terms and conditions can be found at www.dbunlimitedco.com

## Top View



## Side View



## **Bottom View**



|   | Items                     | Specifications | Conditions                                            |                                                                        |                           |            |          |
|---|---------------------------|----------------|-------------------------------------------------------|------------------------------------------------------------------------|---------------------------|------------|----------|
|   | Min. Sound Pressure Level | 81             | dB (@ 10cm)                                           |                                                                        |                           |            |          |
|   | Resonant Frequency        | 400            | Hz