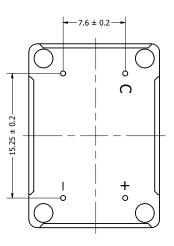

## **Bottom View**

|   | Items                     | Specifications | Conditions                                            |                                                                        |                           |            |          |
|---|---------------------------|----------------|-------------------------------------------------------|------------------------------------------------------------------------|---------------------------|------------|----------|
|   | Min. Sound Pressure Level | 81             | dB (@ 10cm)                                           |                                                                        |                           |            |          |
|   | Resonant Frequency        | 400            | Hz                                                    | REVISION HISTORY                                                       |                           |            |          |
|   | Rated Voltage             | 24             | V                                                     | REV                                                                    | DESCRIPTION               | DATE       | APPROVED |
|   | Voltage Range             | 15 ~ 27        | V                                                     |                                                                        | Released from Engineering | 10/21/2013 | J.S.     |
|   | Max. Rated Current        | 30             | mA                                                    | 1                                                                      | Updated to new template   | 12/12/2018 | C.E.     |
| ^ | Storage Temperature       | -40 ~ +85      | °C                                                    | NOTES                                                                  |                           |            |          |
|   | Operating Temperature     | -30 ~ +70      | °C                                                    | All dimensions are in mm unless otherwise noted                        |                           |            |          |
|   | Connection Method         | PC Pins        | 2) All tolerances are ± 0.5 mm unless otherwise noted |                                                                        |                           |            |          |
|   | Mount Type                | Thru-Hole      |                                                       | 3) All parts meet RoHS  4) Subject to change or redrawn without notice |                           |            |          |
|   | Housing Material          | NORYL          |                                                       |                                                                        |                           |            |          |
|   | Moight                    | 10             | σ.                                                    |                                                                        |                           |            |          |