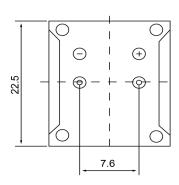

## **BOTTOM VIEW**

| Specifications        |                    |       | Notes                         |                              |                           | Revision History |            |            |             |            |  |
|-----------------------|--------------------|-------|-------------------------------|------------------------------|---------------------------|------------------|------------|------------|-------------|------------|--|
| Description           | Value              | Unit  | Notes                         |                              | Version                   | Description      |            |            | Date        | Approved   |  |
| Technology            | Electro-Mechanical |       | 1) All dimensions are in mm ( | 1                            | Released from Engineering |                  |            | 10/21/2013 | J.S         |            |  |
| Resonant Frequency    | 400                | (Hz)  | 2) All parts meet RoHS        |                              |                           |                  |            |            |             |            |  |
| Rated Voltage         | 9                  | (V)   |                               |                              |                           |                  |            |            |             |            |  |
| SPL @ 10cm            | 75                 | (dBA) |                               |                              |                           |                  |            |            |             |            |  |
| Tone                  | Single Tone        |       |                               |                              |                           |                  |            |            |             |            |  |
| Mount Type            | Thru Hole          |       |                               |                              |                           |                  |            |            |             |            |  |
| Voltage Range         | 6~12               | (V)   |                               |                              |                           |                  |            |            |             |            |  |
| Max Rated Current     | 25                 | (mA)  |                               |                              |                           |                  |            |            |             |            |  |
| Housing Material      | ABS                |       |                               |                              | Drawn by                  | Date             | Checked by | Date       | Approved by | Date       |  |
| Operating Temperature | -10 ~ +60          | °C    |                               |                              | A.B.                      | 10/21/2013       | C.E.       | 10/21/2013 | J.S         | 10/21/2013 |  |
| Storage Temperature   | -20 ~ +70          | °C    |                               | Electro-Mechanical Indicator |                           | IE220409-1       |            |            |             |            |  |
| Weight                | 10                 | (g)   |                               |                              |                           |                  |            |            |             |            |  |