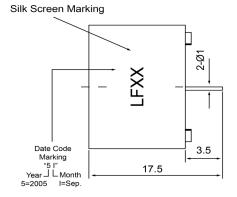

## **TOP VIEW**



## SIDE VIEW



## **BOTTOM VIEW**



| Specifications        |                    |       | Notes                         |                              |                           | Revision History |            |            |             |            |  |
|-----------------------|--------------------|-------|-------------------------------|------------------------------|---------------------------|------------------|------------|------------|-------------|------------|--|
| Description           | Value              | Unit  | Notes                         |                              | Version                   | Description      |            |            | Date        | Approved   |  |
| Technology            | Electro-Mechanical |       | 1) All dimensions are in mm ( | 1