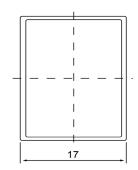

## **TOP VIEW**



## SIDE VIEW



## **BOTTOM VIEW**



| Specifications        |                    |       | Notes                         |                              |                           | Revision History |            |            |             |            |  |
|-----------------------|--------------------|-------|-------------------------------|------------------------------|---------------------------|------------------|------------|------------|-------------|------------|--|
| Description           | Value              | Unit  | Notes                         |                              | Version                   | Description      |            |            | Date        | Approved   |  |
| Technology            | Electro-Mechanical |       | 1) All dimensions are in mm ( | 1