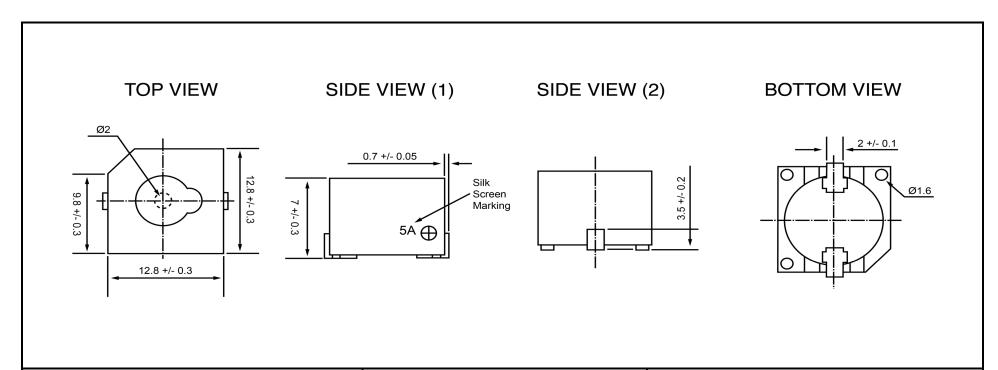

| Specifications        |                    |       | Notes                       |                              | Revision History          |             |            |            |             |            |
|-----------------------|--------------------|-------|-----------------------------|------------------------------|---------------------------|-------------|------------|------------|-------------|------------|
| Description           | Value              | Unit  | Notes                       |                              | Version                   | Description |            |            | Date        | Approved   |
| Technology            | Electro-Mechanical |       | 1) All dimensions are in mm | 1                            | Released from Engineering |             |            | 10/21/2013 | J.S         |            |
| Resonant Frequency    | 2,400              | (Hz)  | 2) All parts meet RoHS      |                              |                           |             |            |            |             |            |
| Rated Voltage         | 5                  | (V)   |                             |                              |                           |             |            |            |             |            |
| SPL @ 10cm            | 88                 | (dBA) |                             |                              |                           |             |            |            |             |            |
| Tone                  | Single             |       |                             |                              |                           |             |            |            |             |            |
| Mount Type            | Surface Mount      |       |                             |                              |                           |             |            |            |             |            |
| Voltage Range         | 4~7                | (V)   |                             |                              |                           |             |            |            |             |            |
| Max Rated Current     | 30                 | (mA)  |                             |                              |                           |             |            |            |             |            |
| Housing Material      | PPS                |       |                             |                              | Drawn by                  | Date        | Checked by | Date       | Approved by | Date       |
| Operating Temperature | -40 ~ +85          | °C    |                             |                              | A.B.                      | 10/21/2013  | C.E.       | 10/21/2013 | J.S         | 10/21/2013 |
| Storage Temperature   | -40 ~ +85          | °C    |                             | Electro-Mechanical Indicator |                           | IE122405-1  |            |            |             |            |
| Weight                | 2                  | (g)   |                             |                              |                           |             |            |            |             |            |