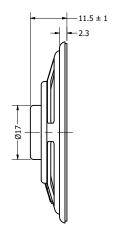

|              |           | 1        |           |  |
|--------------|-----------|----------|-----------|--|
| Part Number: | 70445-4   | DRAWN    | 614 12040 |  |
| CDE70        |           | CJ       | 6/1/2018  |  |
| 3P3/U        |           | CHECKED  | 6/1/2018  |  |
|              |           | C.H.     |           |  |
| Description: | c Speaker | APPROVED | 6/1/2018  |  |
| Dynami       |           | C.E.     |           |  |

This document contains data proprietary to DB Unlimited. Any use or reproduction, in any form, without prior written permission of DB Unlimited is prohibited. All terms and conditions can be found at www.dbunlimitedco.com

## Top View



## Side View



## **Bottom View**



|   | Items                 | Specifications | Conditions  |                                                       |                           |          |          |
|---|-----------------------|----------------|-------------|-------------------------------------------------------|---------------------------|----------|----------|
|   | Sound Pressure Level  | 94             | dB (@ 10cm) |                                                       |                           |          |          |
|   | Resonant Frequency    | 450            | Hz          |                                                       |                           |          |          |
|   | Frequency Range       | 450 ~ 5,000    | Hz          | REVISION HISTORY