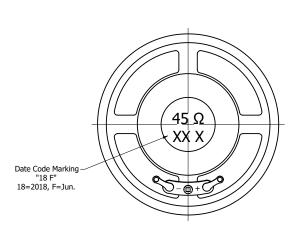

## Top View

## **Bottom View**

|   | Items                 | Specifications | Conditions  |                                                       |                           |          |          |
|---|-----------------------|----------------|-------------|-------------------------------------------------------|---------------------------|----------|----------|
|   | Sound Pressure Level  | 94             | dB (@ 10cm) |                                                       |                           |          |          |
|   | Resonant Frequency    | 450            | Hz          |                                                       |                           |          |          |
|   | Frequency Range       | 450 ~ 5,000    | Hz          | REVISION HISTORY                                      |                           |          |          |
|   | Nominal Power         | 0.3            | W           | REV                                                   | DESCRIPTION               | DATE     | APPROVED |
| , | Max. Power            | 0.5            | W           |                                                       | Released from Engineering | 6/1/2018 | C.E.     |
| ^ | Impedance             | 45             | Ω           | NOTES                                                 |                           |          |          |
|   | Cone Material         | Paper          |             | All dimensions are in mm unless otherwise noted       |                           |          |          |
|   | Mount Type            | Flush Mount    |             | 2) All tolerances are ± 0.5 mm unless otherwise noted |                           |          |          |
|   | Storage Temperature   | -30 ~ +70      | °C          | 3) All parts meet RoHS                                |                           |          |          |
|   | Operating Temperature | -20 ~ +60      | °C          | 4) Subject to change or redrawn without notice        |                           |          |          |
|   | Weight                | 21             | g           |                                                       |                           |          |          |
| _ |                       |                | 1           |                                                       | 2                         |          | -        |