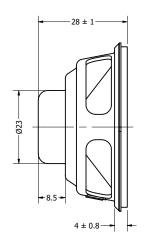

|  |              |           | 1        |           |  |
|--|--------------|-----------|----------|-----------|--|
|  | Part Number: | 0104-2    | DRAWN    | 6/14/2017 |  |
|  | CDESC        |           | CJ       | 6/14/2017 |  |
|  | 5P33U        |           | CHECKED  | 8/28/2017 |  |
|  |              |           | P.D.     |           |  |
|  | Description: | c Speaker | APPROVED | 8/28/2017 |  |
|  | Dynamii      |           | C.E.     |           |  |

This document contains data proprietary to DB Unlimited. Any use or reproduction, in any form, without prior written permission of DB Unlimited is prohibited. All terms and conditions can be found at www.dbunlimitedco.com

## Top View



## Side View



## **Bottom View**



| Items                 | Specifications      | Conditions  |                                                 |                                                       |           |          |  |  |
|-----------------------|---------------------|-------------|-------------------------------------------------|-------------------------------------------------------|-----------|----------|--|--|
| Sound Pressure Level  | 101 ± 3             | dB (@ 10cm) | 1                                               |                                                       |           |          |  |  |
| Resonant Frequency    | 135                 | Hz          |                                                 |                                                       |           |