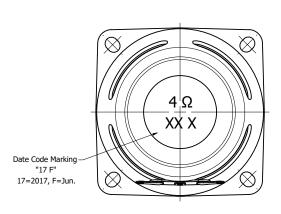

## **Bottom View**

| Items                 | Specifications      | Conditions  |                                                 |                                                       |           |          |  |  |
|-----------------------|---------------------|-------------|-------------------------------------------------|-------------------------------------------------------|-----------|----------|--|--|
| Sound Pressure Level  | 101 ± 3             | dB (@ 10cm) | 1                                               |                                                       |           |          |  |  |
| Resonant Frequency    | 135                 | Hz          |                                                 |                                                       |           |          |  |  |
| Frequency Range       | 135 ~ 20,000        | Hz          | REVISION HISTORY                                |                                                       |           |          |  |  |
| Nominal Power         | 5                   | W           | REV                                             | DESCRIPTION                                           | DATE      | APPROVED |  |  |
| Max. Power            | 10                  | W           |                                                 | Released from Engineering                             | 8/28/2017 | C.E.     |  |  |
| Impedance             | 4                   | Ω           | 1                                               | Updated diameter and height tolerances                | 9/23/2019 | C.E.     |  |  |
| IP Rating             | IP54                |             | NOTES                                           |                                                       |           |          |  |  |
| Cone Material         | Rubber + Paper Cone |             | All dimensions are in mm unless otherwise noted |                                                       |           |          |  |  |
| Mount Type            | Frame Mount         |             |                                                 | 2) All tolerances are ± 0.5 mm unless otherwise noted |           |          |  |  |
| Storage Temperature   | -20 ~ +60           | °C          |                                                 | 3) All parts meet RoHS                                |           |          |  |  |
| Operating Temperature | -20 ~ +50           | °C          |                                                 | 4) Subject to change or redrawn without notice        |           |          |  |  |
| Weight                | 30                  | g           |                                                 |                                                       |           |          |  |  |