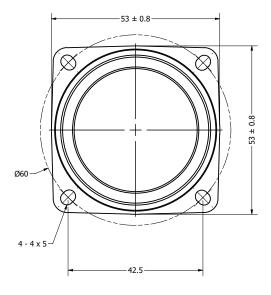

|  |              |           | 1        |           |  |
|--|--------------|-----------|----------|-----------|--|
|  | Part Number: | 0104-2    | DRAWN    | 6/14/2017 |  |
|  | CDESC        |           | CJ       | 6/14/2017 |  |
|  | 5P33U        |           | CHECKED  | 8/28/2017 |  |
|  |              |           | P.D.     |           |  |
|  | Description: | c Speaker | APPROVED | 8/28/2017 |  |
|  | Dynamii      |           | C.E.     |           |  |

This document contains data proprietary to DB Unlimited. Any use or reproduction, in any form, without prior written permission of DB Unlimited is prohibited. All terms and conditions can be found at www.dbunlimitedco.com

## Top View



## Side View



## **Bottom View**



| Items                 | Specifications      | Conditions  |                                                 |                                                       |           |          |  |  |
|-----------------------|---------------------|-------------|-------------------------------------------------|-------------------------------------------------------|-----------|----------|--|--|
| Sound Pressure Level  | 101 ± 3             | dB (@ 10cm) | 1                                               |                                                       |           |          |  |  |
| Resonant Frequency    | 135                 | Hz          |                                                 |                                                       |