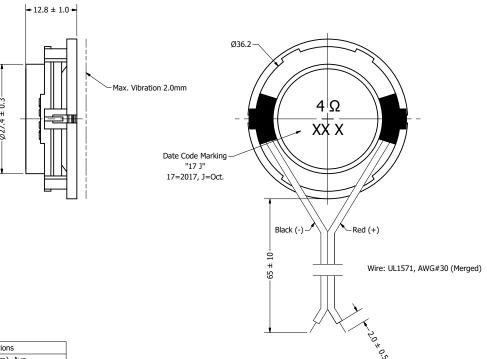

## Top View

## Side View

|   | Items                 | Specifications | Conditions        |                  | **                                                    |           |          |  |
|---|-----------------------|----------------|-------------------|------------------|-------------------------------------------------------|-----------|----------|--|
|   | Sound Pressure Level  | 96             | dB (@ 10cm), Avg. | ₹                |                                                       |           |          |  |
|   | Resonant Frequency    | 240            | Hz                |                  |                                                       |           |          |  |
|   | Frequency Range       | 240 ~ 20,000   | Hz                | REVISION HISTORY |                                                       |           |          |  |
|   | Nominal Power         | 3              | W                 | REV              | DESCRIPTION                                           | DATE      | APPROVED |  |
| ٦ | Max. Power            | 5              | W                 |                  | Released from Engineering                             | 12/8/2017 | C.E.     |  |
| ^ | Impedance             | 4              | Ω                 | NOTES            |                                                       |           |          |  |
|   | Cone Material         | Foam + Paper   |                   |                  | 1) All dimensions are in mm unless otherwise noted    |           |          |  |
|   | Mount Type            | Flush Mount    |                   |                  | 2) All tolerances are ± 0.5 mm unless otherwise noted |           |          |  |
|   | Storage Temperature   | -30 ~ +70      | °C                |                  | 3) All parts meet RoHS                                |           |          |  |
|   | Operating Temperature | -20 ~ +60      | °C                |                  | 4) Subject to change or redrawn without notice        |           |          |  |
|   | Weight                | 25             | g                 |                  |                                                       |           |          |  |
|   |                       |                |                   |                  |                                                       |           |          |  |

|         |              |            | 1         |            |  |
|---------|--------------|------------|-----------|------------|--|
|         | Part Number: |            | DRAWN     | 10/21/2017 |  |
|         | CD400        | 204.2      | CJ        | 10/31/2017 |  |
|         | 5P40U        | 204-2      | CHECKED   | 12/9/2017  |  |
|         |              |            | P.D.      | 12/8/2017  |  |
|         | Description: | - Caralian | APPROVED  | 12/0/2017  |  |
| Dynamic | c Speaker    | C.E.       | 12/8/2017 |            |  |