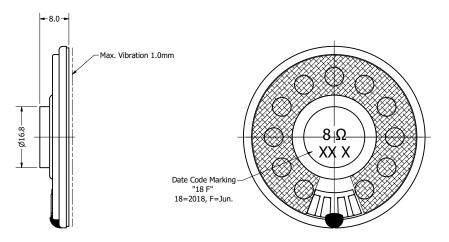

**Bottom View** 

## Side View

|   | Items                                                                               | Specifications | Conditions        |                                                       |                           |          |          |
|---|-------------------------------------------------------------------------------------|----------------|-------------------|-------------------------------------------------------|---------------------------|----------|----------|
|   | Sound Pressure Level                                                                | 92             | dB (@ 10cm), Avg. |                                                       |                           |          |          |
|   | Resonant Frequency                                                                  | 400            | Hz                | REVISION HISTORY                                      |                           |          |          |
|   | Frequency Range                                                                     | 400 ~ 5,000    | Hz                | REV                                                   | DESCRIPTION               | DATE     | APPROVED |
| , | Nominal Power                                                                       | 0.5            | W                 |                                                       | Released from Engineering | 6/1/2018 | C.E.     |
| A | Max. Power                                                                          | 0.8            | W                 | NOTES                                                 |                           |          |          |
|   | Impedance                                                                           | 8              | Ω                 | 1) All dimensions are in mm unless otherwise noted    |                           |          |          |
|   | Cone Material                                                                       | Mylar          |                   | 2) All tolerances are ± 0.3 mm unless otherwise noted |                           |          |          |
|   | Mount Type                                                                          | Flush Mount    |                   | 3) All parts meet RoHS                                |                           |          |          |
|   | Storage Temperature                                                                 | -30 ~ +70      | °C                | Subject to change or redrawn without notice           |                           |          |          |
|   | Operating Temperature                                                               | -20 ~ +60      | °C                |                                                       |                           |          |          |
|   | 4 3 Additional considerations can be found at www.dbunlimitedco.com/technical-artic |                |                   |                                                       |                           |          |          |

|              |            | 1        |          |  |
|--------------|------------|----------|----------|--|
| Part Number: | t Number:  |          | 6/1/2010 |  |
| CMEO         | 0408-2     | CJ       | 6/1/2018 |  |
| 2141201      |            | CHECKED  | 6/1/2018 |  |
|              |            | C.H.     |          |  |
| Description: | a Chapleon | APPROVED | 6/1/2018 |  |
| Dynamii      | c Speaker  | C.E.     | 0/1/2016 |  |