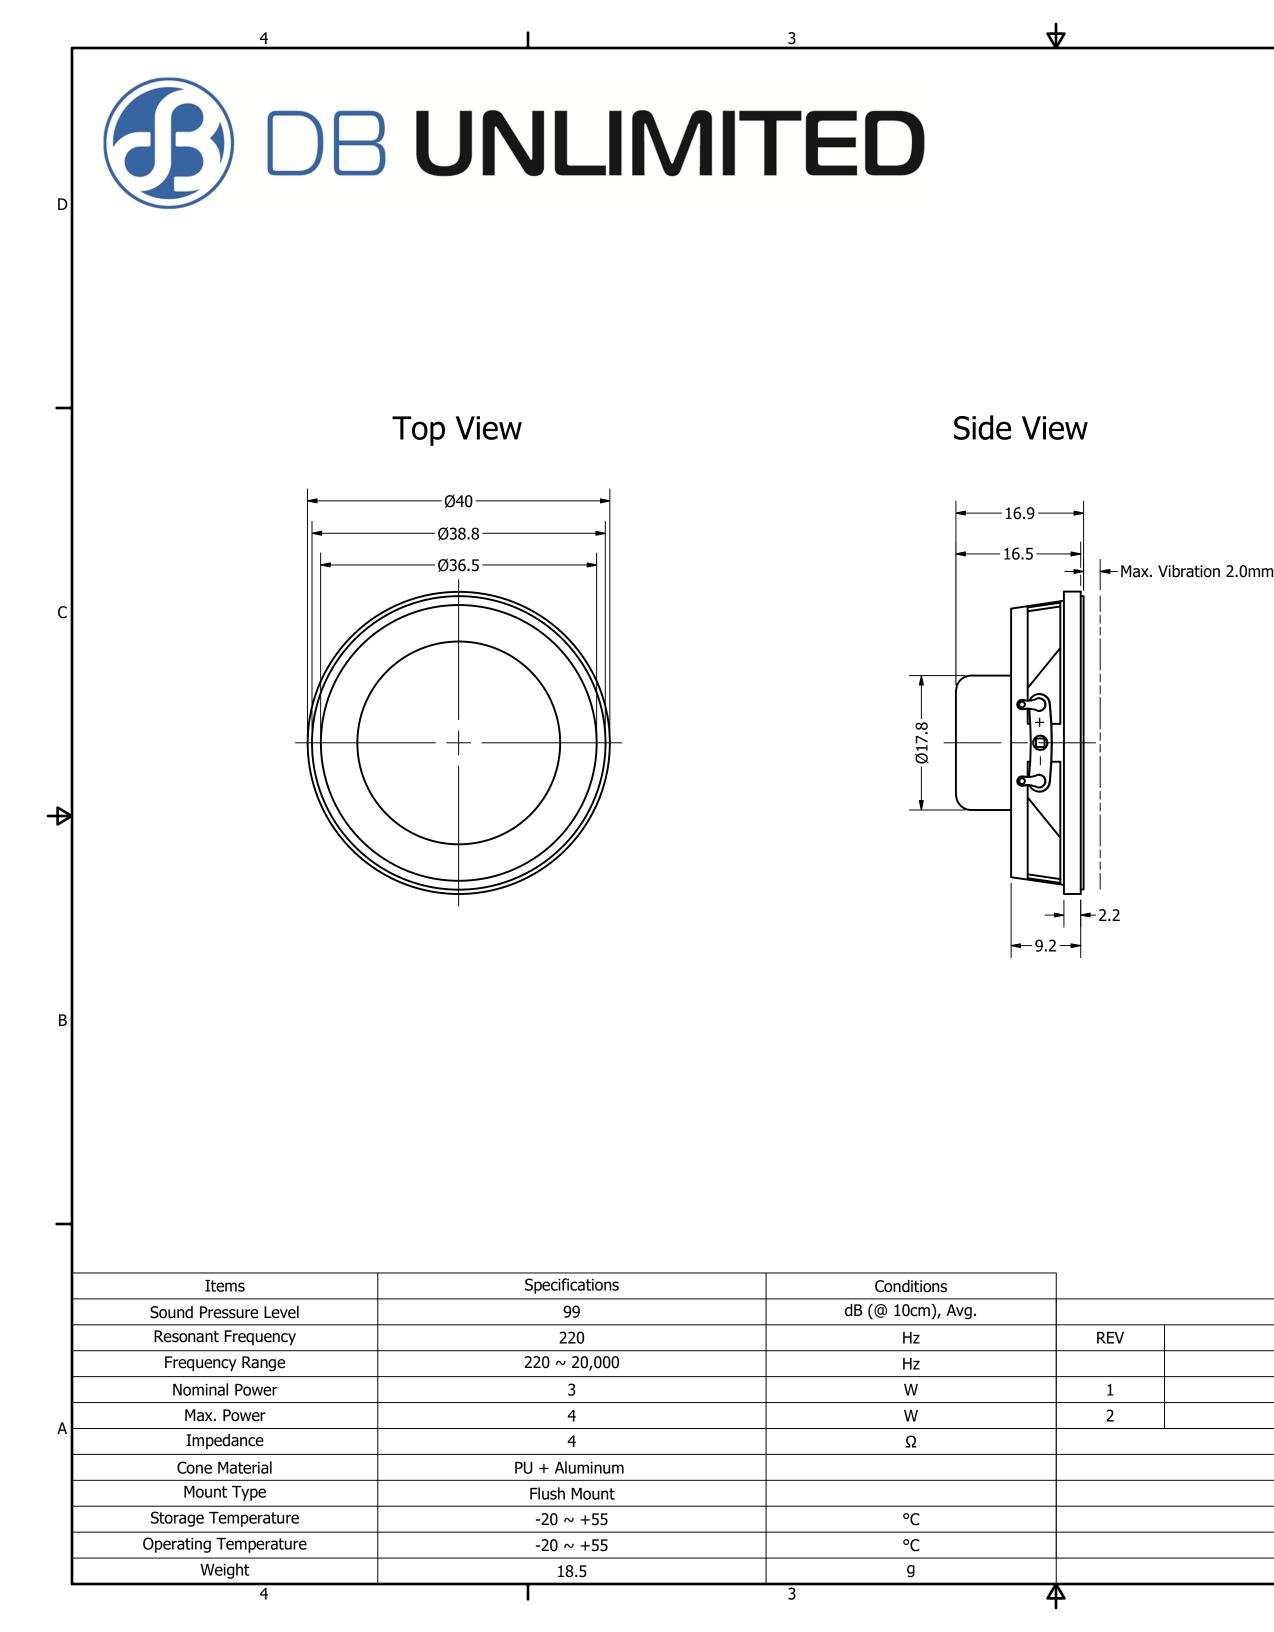

| 2                         | I                                                                                         |                                                                            | 1                                                                         |
|---------------------------|-------------------------------------------------------------------------------------------|----------------------------------------------------------------------------|---------------------------------------------------------------------------|
|                           | Part Number:                                                                              | DRAW                                                                       | N 2/7/2018                                                                |
|                           | CN110000                                                                                  |                                                                            |                                                                           |
|                           | SM40020                                                                                   |                                                                            | ED 2/8/2018                                                               |
|                           |                                                                                           | J.S.                                                                       |                                                                           |
|                           | Description:<br>Dynamic Spe                                                               | APPRC                                                                      | OVED 2/8/2018                                                             |
|                           |                                                                                           | U.E.                                                                       |                                                                           |
|                           | This document contains data proprietary to<br>permission of DB Unlimited is prohibited. A | אס ט onlimited. Any use or reprodu<br>All terms and conditions can be four | ncuon, in any form, without prior written<br>and at www.dbunlimitedco.com |
|                           | Bottom V                                                                                  | Date Code Mark<br>"18 B"<br>18=2018, B=Fe                                  | -                                                                         |
|                           | REVISION HISTORY                                                                          |                                                                            |                                                                           |
| DESCRIPTION               |                                                                                           | DATE                                                                       | APPROVED                                                                  |
| Released from Engineering |                                                                                           | 2/8/2018                                                                   | C.E.                                                                      |
| Removed lead wires        |                                                                                           | 2/19/2018                                                                  | C.E.                                                                      |
| Updated tolerances        |                                                                                           | 4/19/2018                                                                  | C.E.                                                                      |
|                           | NOTES                                                                                     | , -,                                                                       |                                                                           |
|                           | dimensions are in mm unless oth                                                           | nerwise noted                                                              |                                                                           |
| 1) All                    |                                                                                           |                                                                            |                                                                           |
|                           |                                                                                           |                                                                            |                                                                           |
|                           | olerances are $\pm$ 0.5 mm unless o                                                       |                                                                            |                                                                           |
| 2) All to                 |                                                                                           | therwise noted                                                             |                                                                           |