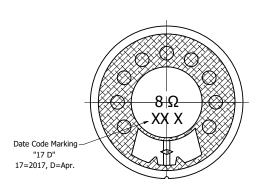

## **Bottom View**

| Items                 | Specifications | Conditions  |                                                |                                                       |          |          |  |
|-----------------------|----------------|-------------|------------------------------------------------|-------------------------------------------------------|----------|----------|--|
| Sound Pressure Level  | 103            | dB (@ 10cm) |                                                |                                                       |          |          |  |
| Resonant Frequency    | 700            | Hz          | REVISION HISTORY                               |                                                       |          |          |  |
| Frequency Range       | 700 ~ 10,000   | Hz          | REV                                            | DESCRIPTION                                           | DATE     | APPROVED |  |
| Nominal Power         | 1              | W           |                                                | Released from Engineering                             | 2/5/2014 | J.S.     |  |
| Max. Power            | 1.5            | W           | 1                                              | Update drawing template, correct SPL value            | 4/7/2017 | C.E.     |  |
| Impedance             | 8              | Ω           | NOTES                                          |                                                       |          |          |  |
| Cone Material         | Mylar          |             |                                                | All dimensions are in mm unless otherwise noted       |          |          |  |
| Mount Type            | Flush Mount    |             |                                                | 2) All tolerances are ± 0.3 mm unless otherwise noted |          |          |  |
| Storage Temperature   | -20 ~ +55      | °C          |                                                | 3) All parts meet RoHS                                |          |          |  |
| Operating Temperature | -20 ~ +55      | °C          | 4) Subject to change or redrawn without notice |                                                       |          |          |  |
| Weight                | 5.0            | n           |                                                |                                                       |          |          |  |