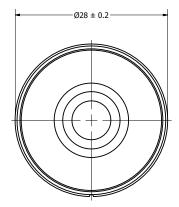

|  |              |           | 1        |          |  |
|--|--------------|-----------|----------|----------|--|
|  | Part Number: |           | DRAWN    | 4/7/2017 |  |
|  | CMOO         | 0708-1    | CJ       | 4/7/2017 |  |
|  | SIMZO        |           | CHECKED  | 4/7/2017 |  |
|  |              |           | P.D.     |          |  |
|  | Description: | c Speaker | APPROVED | 4/7/2017 |  |
|  | Dynamic      |           | C.E.     |          |  |

This document contains data proprietary to DB Unlimited. Any use or reproduction, in any form, without prior written permission of DB Unlimited is prohibited. All terms and conditions can be found at www.dbunlimitedco.com

## Top View



## Side View



## **Bottom View**



| Items                 | Specifications | Conditions  |                                                |                                                       |          |          |  |
|-----------------------|----------------|-------------|------------------------------------------------|-------------------------------------------------------|----------|----------|--|
| Sound Pressure Level  | 103            | dB (@ 10cm) |                                                |                                                       |          |          |  |
| Resonant Frequency    | 700            | Hz          | REVISION HISTORY                               |                                                       |          |          |  |
| Frequency