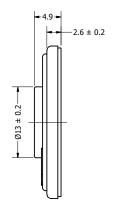

|  |              |           | 1        |          |  |
|--|--------------|-----------|----------|----------|--|
|  | Part Number: |           | DRAWN    | 4/7/2017 |  |
|  | CMOO         | 0708-1    | CJ       | 4/7/2017 |  |
|  | SIMZO        |           | CHECKED  | 4/7/2017 |  |
|  |              |           | P.D.     |          |  |
|  | Description: | c Speaker | APPROVED | 4/7/2017 |  |
|  | Dynamic      |           | C.E.     |          |  |

This document contains data proprietary to DB Unlimited. Any use or reproduction, in any form, without prior written permission of DB Unlimited is prohibited. All terms and conditions can be found at www.dbunlimitedco.com

## Top View



## Side View



## **Bottom View**



| Items                 | Specifications | Conditions  |                                                |                                                       |          |          |  |
|-----------------------|----------------|-------------|------------------------------------------------|-------------------------------------------------------|----------|----------|--|
| Sound Pressure Level  | 103            | dB (@ 10cm) |                                                |                                                       |          |          |  |
| Resonant Frequency    | 700            | Hz          | REVISION HISTORY                               |                                                       |          |          |  |
| Frequency Range       | 70