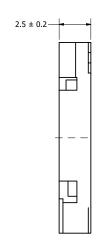

|  |              |           | 1        |           |  |
|--|--------------|-----------|----------|-----------|--|
|  | Part Number: |           | DRAWN    | 4/25/2017 |  |
|  | SM150        | 0506-2    | CJ       |           |  |
|  |              |           | CHECKED  | 4/28/2017 |  |
|  |              |           | P.D.     |           |  |
|  | Description: | c Speaker | APPROVED | 4/28/2017 |  |
|  | Dynamic      |           | C.E.     |           |  |

This document contains data proprietary to DB Unlimited. Any use or reproduction, in any form, without prior written permission of DB Unlimited is prohibited. All terms and conditions can be found at www.dbunlimitedco.com

## Top View



## Side View



## **Bottom View**



Additional considerations can be found at www.dbunlimitedco.com/technical-articles.

| Items                 | Specifications | Conditions  |     |                                                       |           |          |  |  |
|-----------------------|----------------|-------------|-----|-------------------------------------------------------|-----------|----------|--|--|
| Sound Pressure Level  | 92 ± 3         | dB (@ 10cm) |     |                                                       |           |          |  |  |
| Resonant Frequency    | 550            | Hz          |     | REVISION HISTORY                                      |           |          |  |  |
| Frequency Range       | 550 ~ 20,000   | Hz          | REV | DESCRIPTION