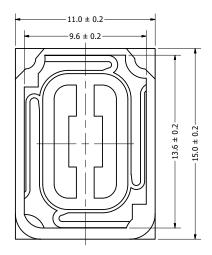

|  |              |           | 1        |           |  |
|--|--------------|-----------|----------|-----------|--|
|  | Part Number: |           | DRAWN    | 4/25/2017 |  |
|  | SM150        | 0506-2    | CJ       |           |  |
|  |              |           | CHECKED  | 4/28/2017 |  |
|  |              |           | P.D.     |           |  |
|  | Description: | c Speaker | APPROVED | 4/28/2017 |  |
|  | Dynamic      |           | C.E.     |           |  |

This document contains data proprietary to DB Unlimited. Any use or reproduction, in any form, without prior written permission of DB Unlimited is prohibited. All terms and conditions can be found at www.dbunlimitedco.com

## Top View



## Side View



## **Bottom View**



Additional considerations can be found at www.dbunlimitedco.com/technical-articles.

| Items                 | Specifications | Conditions  |     |                                                       |           |          |  |  |
|-----------------------|----------------|-------------|-----|-------------------------------------------------------|-----------|----------|--|--|
| Sound Pressure Level  | 92 ± 3         | dB (@ 10cm) |     |                                                       |           |          |  |  |
| Resonant Frequency    | 550            | Hz          |     | REVISION HISTORY                                      |           |          |  |  |
| Frequency Range       | 550 ~ 20,000   | Hz          | REV | DESCRIPTION