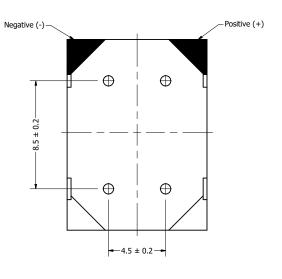

## **Bottom View**

Additional considerations can be found at www.dbunlimitedco.com/technical-articles.

| Items                 | Specifications | Conditions  |     |                                                       |           |          |  |  |
|-----------------------|----------------|-------------|-----|-------------------------------------------------------|-----------|----------|--|--|
| Sound Pressure Level  | 92 ± 3         | dB (@ 10cm) |     |                                                       |           |          |  |  |
| Resonant Frequency    | 550            | Hz          |     | REVISION HISTORY                                      |           |          |  |  |
| Frequency Range       | 550 ~ 20,000   | Hz          | REV | DESCRIPTION                                           | DATE      | APPROVED |  |  |
| Nominal Power         | 0.7            | W           |     | Released from Engineering                             | 4/28/2015 | J.S.     |  |  |
| Max. Power            | 1              | W           | 1   | Updated to new template                               | 4/28/2017 | C.E.     |  |  |
| Impedance             | 6              | Ω           | ·   | NOTES                                                 |           |          |  |  |
| Cone Material         | Mylar          |             |     | All dimensions are in mm unless otherwise noted       |           |          |  |  |
| Mount Type            | Flush Mount    |             |     | 2) All tolerances are ± 0.3 mm unless otherwise noted |           |          |  |  |
| Storage Temperature   | -20 ~ +70      | °C          |     | 3) All parts meet RoHS                                |           |          |  |  |
| Operating Temperature | -20 ~ +70      | °C          |     | 4) Subject to change or redrawn without notice        |           |          |  |  |
| Weight                | 1.6            | g           |     |                                                       |           |          |  |  |